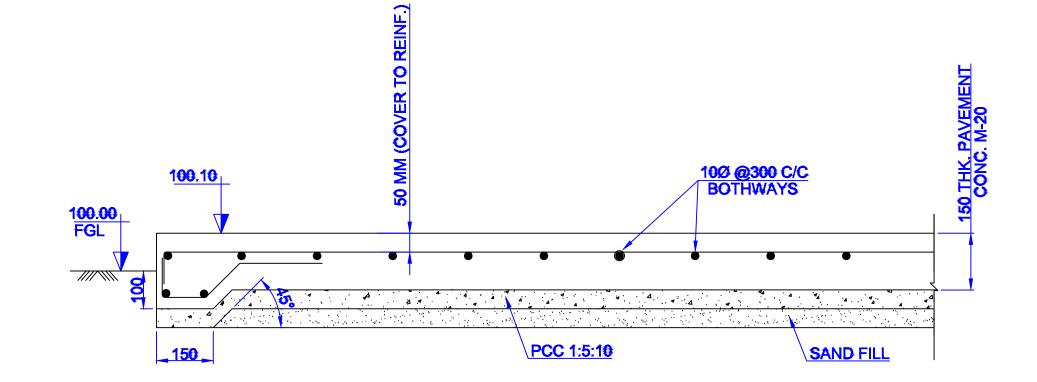

4

5

| - | 1 | 2 | 3 | 4 | 5 | 6 |
|---|---|---|---|---|---|---|

| 7                                                                                                | 8                                                                                         |   |
|--------------------------------------------------------------------------------------------------|-------------------------------------------------------------------------------------------|---|
|                                                                                                  | MM UNLESS NOTED OTHERWISE,<br>ISIONS ONLY, DO NOT SCALE THE                               | A |
|                                                                                                  |                                                                                           | В |
|                                                                                                  |                                                                                           | С |
|                                                                                                  |                                                                                           | D |
| PMC<br>PROJECT :<br>GI/COPPEI<br>TITLE : STANDARE<br>PA<br>SCALE 1:10 MATE COPPEI<br>MATE COPPEI | P GAS LIMITED ALITY SERVICES PVT. LTD. R INSTALLATION WORKS D DETAIL OF RCC VEMENT CAD A3 | E |
| <b>DRG. NO.</b> C211036                                                                          | -10-03-17 REV-0                                                                           | ] |