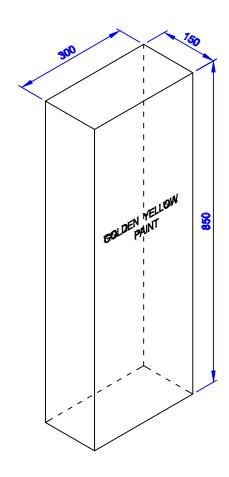

## PLAIN VIEW

| 1 | 2 | 3 | 4 | 5 | 6 |
|---|---|---|---|---|---|

| 7 8                                                                                                                                                                                | - |
|------------------------------------------------------------------------------------------------------------------------------------------------------------------------------------|---|
| NOTES:-<br>1. ALL DIMENSIONS ARE IN MM UNLESS NOTED OTHERWISE.<br>2. FOLLOW WRITTEN DIMENSIONS ONLY. DO NOT SCALE THE<br>DRAWING.<br>3. ALL TEXT SHOULD BE WRITTEN IN BLACK COLOR. | A |
|                                                                                                                                                                                    | В |
|                                                                                                                                                                                    | с |
|                                                                                                                                                                                    | D |
| OWNER :<br>CENTRAL UP GAS LIMITED<br>PMC<br>M/s. VCS QUALITY SERVICES PVT. LTD.<br>PROJECT :<br>GI/COPPER INSTALLATION WORKS<br>TITLE :<br>SKETCH FOR STONE MARKER                 | Ē |
| SCALE 1:10 DATE CAD A3                                                                                                                                                             |   |
| DRG. NO. C211036-10-03-29 REV-0                                                                                                                                                    | 1 |
| 7 8                                                                                                                                                                                | L |