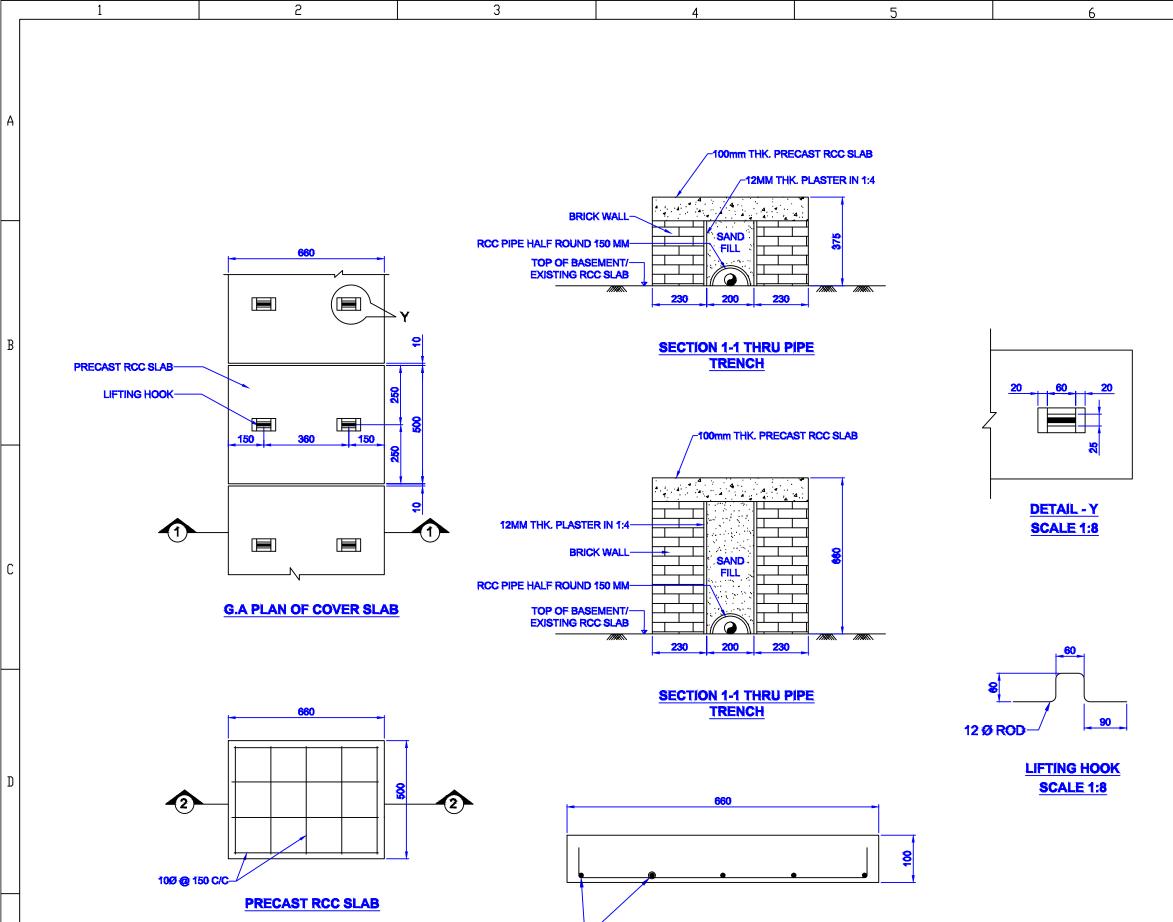

PRECAST RCC SLAB

Εļ

| 77                                                | 8                                                                                                           |   |
|---------------------------------------------------|-------------------------------------------------------------------------------------------------------------|---|
|                                                   | I MM UNLESS NOTED OTHERWISE.<br>NSIONS ONLY. DO NOT SCALE THE                                               | А |
|                                                   |                                                                                                             | В |
|                                                   |                                                                                                             | С |
|                                                   |                                                                                                             | D |
| PMC<br>PROJECT :<br>GI/COPPE<br>TITLE : TYPICAL E | P GAS LIMITED<br>JALITY SERVICES PVT. LTD.<br>ER INSTALLATION WORKS<br>BRICK WALL TRENCH<br>6 X 0.66 X 1.0) | E |
| SCALE DATE CADIFILE                               | CAD A3                                                                                                      |   |
|                                                   | 6-10-03-34 REV-0                                                                                            |   |
| 7                                                 |                                                                                                             |   |
| /                                                 | 8                                                                                                           |   |

1 2 3 4 5 6

Ε

| 7                                               | 8                                                                                                                    |
|-------------------------------------------------|----------------------------------------------------------------------------------------------------------------------|
|                                                 | IN MM UNLESS NOTED OTHERWISE,<br>MENSIONS ONLY, DO NOT SCALE THE                                                     |
|                                                 | Ε                                                                                                                    |
|                                                 | C                                                                                                                    |
|                                                 | I                                                                                                                    |
| PMC<br>PROJECT :<br>GI/COPF<br>TITLE : TYPICAI  | UP GAS LIMITED<br>QUALITY SERVICES PVT. LTD.<br>PER INSTALLATION WORKS<br>L BRICK WALL TRENCH<br>0.375 X 0.66 X 1.0) |
| SCALE DATE CADIFUL<br>1:10 DATE CADIFUL<br>DATE | E CAD A3                                                                                                             |
| DRG. NO. C2110                                  | 036-10-03-35 REV-0                                                                                                   |
| 7                                               | 8                                                                                                                    |