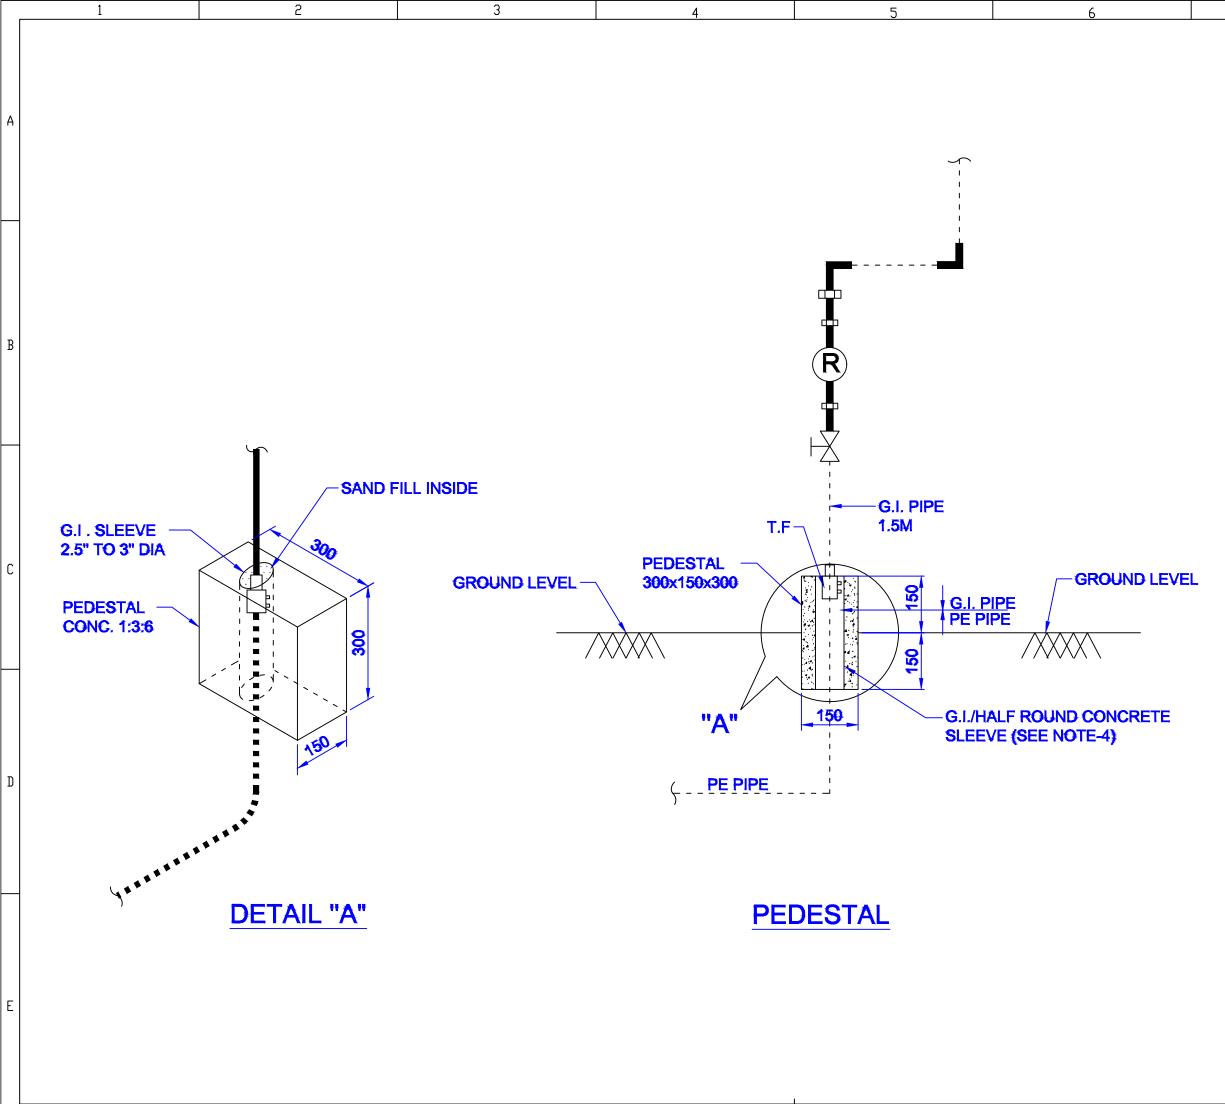

## **ISOMETRIC VIEW**

DETAIL-A SCALE 1:1

| 1 | 2 | 3 | 4 | 5 | 6 |
|---|---|---|---|---|---|

| / 8                                                                                                                                                                                                                                                                                                                               |   |
|-----------------------------------------------------------------------------------------------------------------------------------------------------------------------------------------------------------------------------------------------------------------------------------------------------------------------------------|---|
| <ul> <li>NOTES:-</li> <li>1. ALL DIMENSIONS ARE IN MM UNLESS NOTED OTHERWISE.</li> <li>2. FOLLOW WRITTEN DIMENSIONS ONLY. DO NOT SCALE THE DRAWING.</li> <li>3. GRADE OF CONCRETE SHALL BE M25.</li> <li>4. REINFORCEMENT IS HYD. TO IS:1786.</li> <li>5. CONCRETE SLEEVE TO BE CLAMPED TO WALL WITH 10Ø ANCHOR BOLTS.</li> </ul> | A |
|                                                                                                                                                                                                                                                                                                                                   | В |
|                                                                                                                                                                                                                                                                                                                                   | С |
|                                                                                                                                                                                                                                                                                                                                   | D |
| OWNER :<br>CENTRAL UP GAS LIMITED<br>PMC<br>M/s. VCS QUALITY SERVICES PVT. LTD.<br>PROJECT :<br>GI/COPPER INSTALLATION WORKS<br>TITLE :<br>HALF ROUND CONCRETE SLEEVE                                                                                                                                                             | E |
|                                                                                                                                                                                                                                                                                                                                   |   |
|                                                                                                                                                                                                                                                                                                                                   |   |
| C211030-10-03-3311EV-0                                                                                                                                                                                                                                                                                                            |   |
| 7 8                                                                                                                                                                                                                                                                                                                               |   |