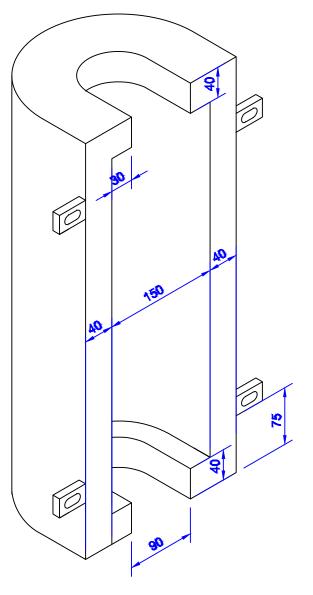

## **ISOMETRIC VIEW**

DETAIL-A SCALE 1:1

| 1 | 2 | 3 | 4 | 5 | 6 |
|---|---|---|---|---|---|

| / 8                                                                                                                                                                                                                                                                                                                               |   |
|-----------------------------------------------------------------------------------------------------------------------------------------------------------------------------------------------------------------------------------------------------------------------------------------------------------------------------------|---|
| <ul> <li>NOTES:-</li> <li>1. ALL DIMENSIONS ARE IN MM UNLESS NOTED OTHERWISE.</li> <li>2. FOLLOW WRITTEN DIMENSIONS ONLY. DO NOT SCALE THE DRAWING.</li> <li>3. GRADE OF CONCRETE SHALL BE M25.</li> <li>4. REINFORCEMENT IS HYD. TO IS:1786.</li> <li>5. CONCRETE SLEEVE TO BE CLAMPED TO WALL WITH 10Ø ANCHOR BOLTS.</li> </ul> | A |
|                                                                                                                                                                                                                                                                                                                                   | В |
|                                                                                                                                                                                                                                                                                                                                   | С |
|                                                                                                                                                                                                                                                                                                                                   | D |
| OWNER :<br>CENTRAL UP GAS LIMITED<br>PMC<br>M/s. VCS QUALITY SERVICES PVT. LTD.<br>PROJECT :<br>GI/COPPER INSTALLATION WORKS<br>TITLE :<br>HALF ROUND CONCRETE SLEEVE                                                                                                                                                             | E |
|                                                                                                                                                                                                                                                                                                                                   |   |
|                                                                                                                                                                                                                                                                                                                                   |   |
| C211030-10-03-3311EV-0                                                                                                                                                                                                                                                                                                            |   |
| 7 8                                                                                                                                                                                                                                                                                                                               |   |