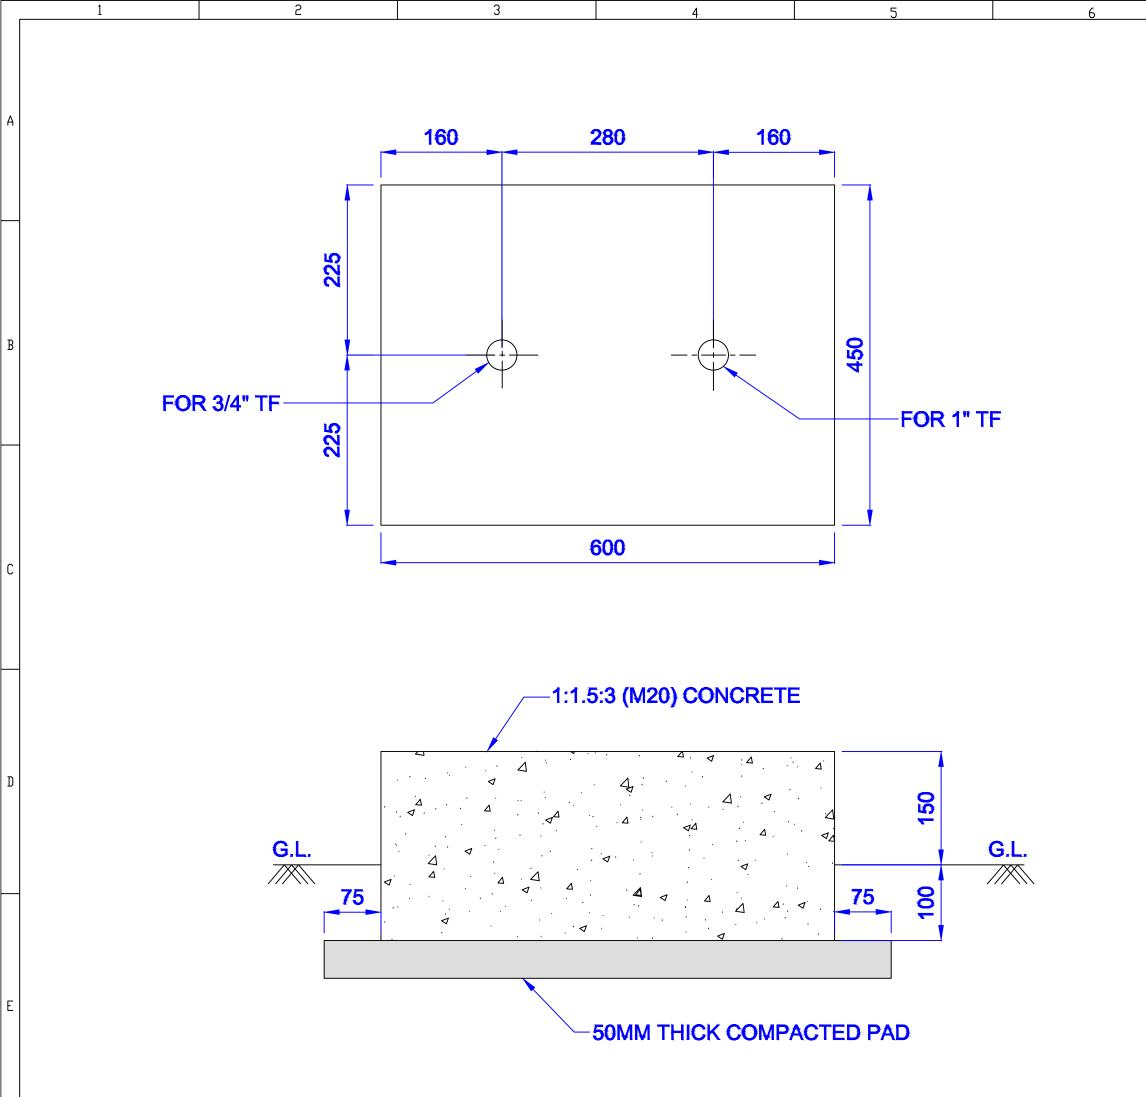

A

B

C

D

E

1 2 3 4 5 6

| NOTES:-       1. ALL DIMENSIONS ARE IN MM UNLESS NOTED OTHERWISE.         2. WARNING TEXT AND MARKER SIZES ARE INDICATIVE AND ARE SUBJECT TO THE APPROVAL BY OWNER'S OWNER'S REPRESENTATIVE BEFORE FABRICATION.       3. SCHEME FOR POWDER COATING AND COLORING : ONE COAT OF PRIMER & INVO COATS OF SPECIFIED PAINTS, ALL LETTERS EXCEPT WARNING TO BE PAINTED BLACK.       4. APPROVAL OF WARNING MARKER DESIGN SHALL BE OBTAINED BEFORE THE COMMENCEMENT OF WORK.       A         Image: Comparison of the provide of the paint of the p | 7                                                                                                                                                    |                                                                                                             |                                                                                                                                           | 3                                                                              |   |
|---------------------------------------------------------------------------------------------------------------------------------------------------------------------------------------------------------------------------------------------------------------------------------------------------------------------------------------------------------------------------------------------------------------------------------------------------------------------------------------------------------------------------------------------------------------------------------------------------------------------------------------------------------------------------------------------------------------------------------------------------------------------------------------------------------------------------------------------------------------------------------------------------------------------------------------------------------------------------------------------------------------------------------------------------------------------------------------------------------------------------------------------------------------------------------------------------------------------------------------------------------------------------------------------------------------------------------------------------------------------------------------------------------------------------------------------------------------------------------------------------------------------------------------------------------------------------------------------------------------------------------------------------------------------------------------------------------------------------------------------------------------------------------------------------------------------------------------------------------------------------------------------------------------------------------------------------------------------------------------------------------|------------------------------------------------------------------------------------------------------------------------------------------------------|-------------------------------------------------------------------------------------------------------------|-------------------------------------------------------------------------------------------------------------------------------------------|--------------------------------------------------------------------------------|---|
| OWNER :                                                                                                                                                                                                                                                                                                                                                                                                                                                                                                                                                                                                                                                                                                                                                                                                                                                                                                                                                                                                                                                                                                                                                                                                                                                                                                                                                                                                                                                                                                                                                                                                                                                                                                                                                                                                                                                                                                                                                                                                 | <ol> <li>ALL DIMENS</li> <li>WARNING TE<br/>ARE SUBJEC<br/>REPRESENT</li> <li>SCHEME FO<br/>COAT OF PR<br/>ALL LETTER</li> <li>APPROVAL C</li> </ol> | EXT AND MARI<br>CT TO THE APP<br>ATIVE BEFOR<br>R POWDER CO<br>UMER & TWO (<br>S EXCEPT 'WA<br>OF WARNING M | KER SIZES ARE IND<br>PROVAL BY OWNER<br>E FABRICATION.<br>DATING AND COLOR<br>COATS OF SPECIFIE<br>RINING' TO BE PAIN<br>MARKER DESIGN SI | ICATIVE AND<br>A OWNER'S<br>RING : ONE<br>ED PAINTS.<br>ITED BLACK.<br>HALL BE | А |
| OWNER :                                                                                                                                                                                                                                                                                                                                                                                                                                                                                                                                                                                                                                                                                                                                                                                                                                                                                                                                                                                                                                                                                                                                                                                                                                                                                                                                                                                                                                                                                                                                                                                                                                                                                                                                                                                                                                                                                                                                                                                                 |                                                                                                                                                      |                                                                                                             |                                                                                                                                           |                                                                                | В |
| OWNER :<br>CENTRAL UP GAS LIMITED<br>PMC<br>M/s. VCS QUALITY SERVICES PVT. LTD.<br>PROJECT :<br>GI/COPPER INSTALLATION WORKS<br>TITLE : POLE MARKER WITH FOUNDATION<br>(INDIVIDUAL SOCIETIES / AREAS)                                                                                                                                                                                                                                                                                                                                                                                                                                                                                                                                                                                                                                                                                                                                                                                                                                                                                                                                                                                                                                                                                                                                                                                                                                                                                                                                                                                                                                                                                                                                                                                                                                                                                                                                                                                                   |                                                                                                                                                      |                                                                                                             |                                                                                                                                           |                                                                                | С |
| CENTRAL UP GAS LIMITED  PMC M/s. VCS QUALITY SERVICES PVT. LTD.  PROJECT : GI/COPPER INSTALLATION WORKS  TITLE : POLE MARKER WITH FOUNDATION (INDIVIDUAL SOCIETIES / AREAS)                                                                                                                                                                                                                                                                                                                                                                                                                                                                                                                                                                                                                                                                                                                                                                                                                                                                                                                                                                                                                                                                                                                                                                                                                                                                                                                                                                                                                                                                                                                                                                                                                                                                                                                                                                                                                             |                                                                                                                                                      |                                                                                                             |                                                                                                                                           |                                                                                | D |
| Trite         DRG. NO.         C211036-10-03-30 REV-0                                                                                                                                                                                                                                                                                                                                                                                                                                                                                                                                                                                                                                                                                                                                                                                                                                                                                                                                                                                                                                                                                                                                                                                                                                                                                                                                                                                                                                                                                                                                                                                                                                                                                                                                                                                                                                                                                                                                                   | PMC<br>PROJECT :<br>TITLE :                                                                                                                          | S. VCS QUA<br>GI/COPPER<br>POLE MARI<br>(INDIVIDU/                                                          | ALITY SERVICE<br>INSTALLATION<br>RER WITH FOUN<br>AL SOCIETIES / A                                                                        | WORKS<br>DATION<br>REAS)                                                       | E |

A

B

C

D

E

1 2 3 4 5 6

| NOTES:-         1. ALL DIMENSIONS ARE IN MM UNLESS NOTED OTHERWISE.         2. WARNING TEXT AND MARKER SIZES ARE INDICATIVE AND ARE SUBJECT TO THE APPROVAL BY OWNER? VOWNER? VOWNER? VOWNERS' REPRESENTATIVE BEFORE TABRICATION.         3. SCHEME FOR POWDER COATING AND COLORING: ONE COAT OF PRIMER & TWO COATS OF SPECIFIED PAINTS. ALL LETTERS EXCEPT WARNING 'TO BE PAINTED BLACK.         4. APPROVAL OF WARNING MARKER DESIGN SHALL BEGINS THALL BEFORE THE COMMENCEMENT OF WORK.         DWNER :       CENTRAL UP GAS LIMITED         PMC       CENTRAL UP GAS LIMITED         PMC       M/s. VCS QUALITY SERVICES PVT. LTD.         PROJECT :       GI/COPPER INSTALLATION WORKS         TITLE :       POLE MARKER WITH FOUNDATION PAVEMENT         PARE THE OWNER CAD AS       DRG. NO. C211036-10-03-31 REV-0                                                                                                                               | 7                                                                                                                                                | 8                                                                                                                                                                                                                                        |                                                            |
|----------------------------------------------------------------------------------------------------------------------------------------------------------------------------------------------------------------------------------------------------------------------------------------------------------------------------------------------------------------------------------------------------------------------------------------------------------------------------------------------------------------------------------------------------------------------------------------------------------------------------------------------------------------------------------------------------------------------------------------------------------------------------------------------------------------------------------------------------------------------------------------------------------------------------------------------------------------------------------------------------------------------------------------------------------------------------------------------------------------------|--------------------------------------------------------------------------------------------------------------------------------------------------|------------------------------------------------------------------------------------------------------------------------------------------------------------------------------------------------------------------------------------------|------------------------------------------------------------|
| OWNER :                                                                                                                                                                                                                                                                                                                                                                                                                                                                                                                                                                                                                                                                                                                                                                                                                                                                                                                                                                                                                                                                                                              | <ol> <li>ALL DIMENS</li> <li>WARNING T<br/>ARE SUBJE<br/>REPRESENT</li> <li>SCHEME FO<br/>COAT OF PH<br/>ALL LETTER</li> <li>APPROVAL</li> </ol> | EXT AND MARKER SIZES ARE INDICA<br>CT TO THE APPROVAL BY OWNER / O<br>TATIVE BEFORE FABRICATION.<br>R POWDER COATING AND COLORING<br>MER & TWO COATS OF SPECIFIED F<br>S EXCEPT 'WARNING' TO BE PAINTED<br>OF WARNING MARKER DESIGN SHAL | TIVE AND<br>WINER'S<br>G:ONE<br>PAINTS.<br>DBLACK.<br>L BE |
| OWNER :       Image: Central up Gas limited         PMC       Central up Gas limited         PMC       M/s. VCS QUALITY SERVICES PVT. LTD.         PROJECT :       Gi/COPPER INSTALLATION WORKS         TITLE :       POLE MARKER WITH FOUNDATION PAVEMENT         Serve 1.100       Image: Cad as         DRG. NO.       C211036-10-03-31 REV-0                                                                                                                                                                                                                                                                                                                                                                                                                                                                                                                                                                                                                                                                                                                                                                     |                                                                                                                                                  |                                                                                                                                                                                                                                          | B                                                          |
| OWNER :<br>CENTRAL UP GAS LIMITED<br>PMC<br>M/s. VCS QUALITY SERVICES PVT. LTD.<br>PROJECT :<br>GI/COPPER INSTALLATION WORKS<br>TITLE : POLE MARKER WITH FOUNDATION<br>PAVEMENT<br>MAKE 1.10 MATE GOOPLE<br>CAD A3<br>DRG. NO. C211036-10-03-31 REV-0                                                                                                                                                                                                                                                                                                                                                                                                                                                                                                                                                                                                                                                                                                                                                                                                                                                                |                                                                                                                                                  |                                                                                                                                                                                                                                          | С                                                          |
| CENTRAL UP GAS LIMITED          PMC         Image: Second Stress         PROJECT :         GI/COPPER INSTALLATION WORKS         TITLE :       POLE MARKER WITH FOUNDATION PAVEMENT         Image: Second Stress         Image: Second Stres |                                                                                                                                                  |                                                                                                                                                                                                                                          | ם                                                          |
| C211030-10-03-51 REV-0                                                                                                                                                                                                                                                                                                                                                                                                                                                                                                                                                                                                                                                                                                                                                                                                                                                                                                                                                                                                                                                                                               | PMC<br>PROJECT :<br>TITLE :                                                                                                                      | 's. VCS QUALITY SERVICES F<br>GI/COPPER INSTALLATION WO<br>POLE MARKER WITH FOUNDAT<br>PAVEMENT                                                                                                                                          | DRKS E                                                     |
|                                                                                                                                                                                                                                                                                                                                                                                                                                                                                                                                                                                                                                                                                                                                                                                                                                                                                                                                                                                                                                                                                                                      | DRG. NO.                                                                                                                                         | C211036-10-03-31 REV-0                                                                                                                                                                                                                   |                                                            |