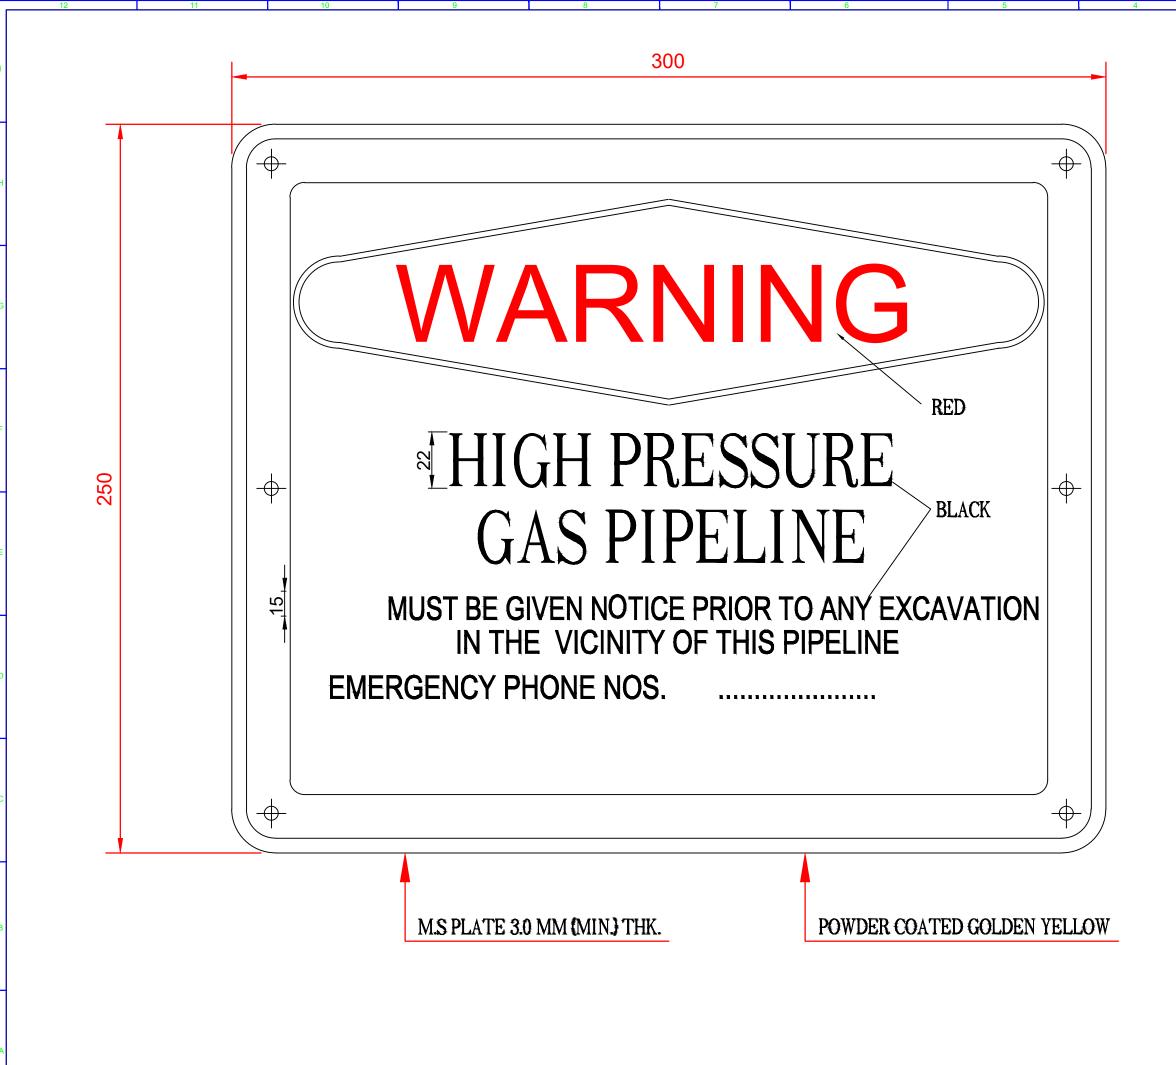

NOTES:-1. ALL DIMENSIONS ARE IN MM UNLESS OTHERWISE SPECIFIED. 2. FOLLOW WRITTEN DIMENSIONS ONLY DO NOT SCALE. CLIENT: Ø, CENTRAL UP GAS LIMITED PMC: M/s. VCS QUALITY SERVICES PVT. LTD. PROJECT: **GI/COPPER INSTALLATION WORKS** TITLE PLATE MARKER CAD FILE: DATE A3 ALE:-NTS DRG. NO. 1007-10-03-28 REV-0