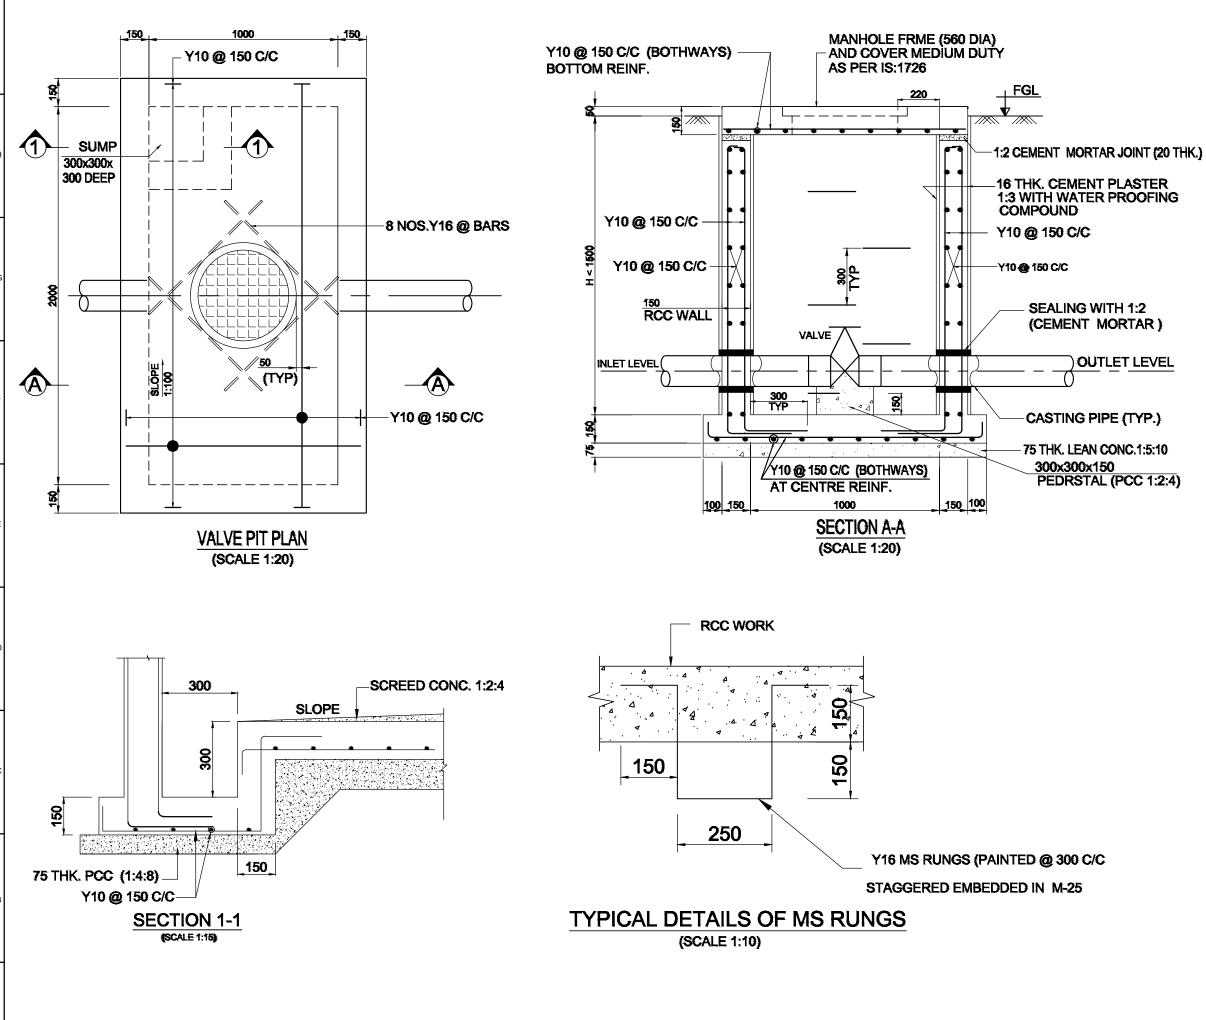

|                                         | ]                                                                                                             |
| PMC<br>PROJECT<br>TITLE :<br>F<br>STALE 1:19 | CENTRAL UP<br>M/s. VCS QUA<br>GI/COPPER | GAS LIMITED ALITY SERVICES PVT. LTD. R INSTALLATION WORKS DIAGRAM OF FOUNDATION REAM SERVICE REGULATOR CAD A3 |
| <b>DRG. NO.</b><br>7                         | C211036-                                | 20-03-39 REV-0                                                                                                |
| ,                                            |                                         | U U                                                                                                           |



7 6 5

| 2. FOLLOW WRITTEN DIMENSIONS ONLY. DO NOT SCALE<br>3. CLEAR COVER TO MAIN REINFORCEMENT SHALL BE<br>4. GRADE OF CONCRETE USED SHALL BE M-25 CONFOR<br>5. REINFORCEMENT SHALL BE HYSD BARS OF (GRADE F<br>TO IS:1286. | e) SLAB 20mm<br>MING. |
|----------------------------------------------------------------------------------------------------------------------------------------------------------------------------------------------------------------------|-----------------------|
|                                                                                                                                                                                                                      |                       |
|