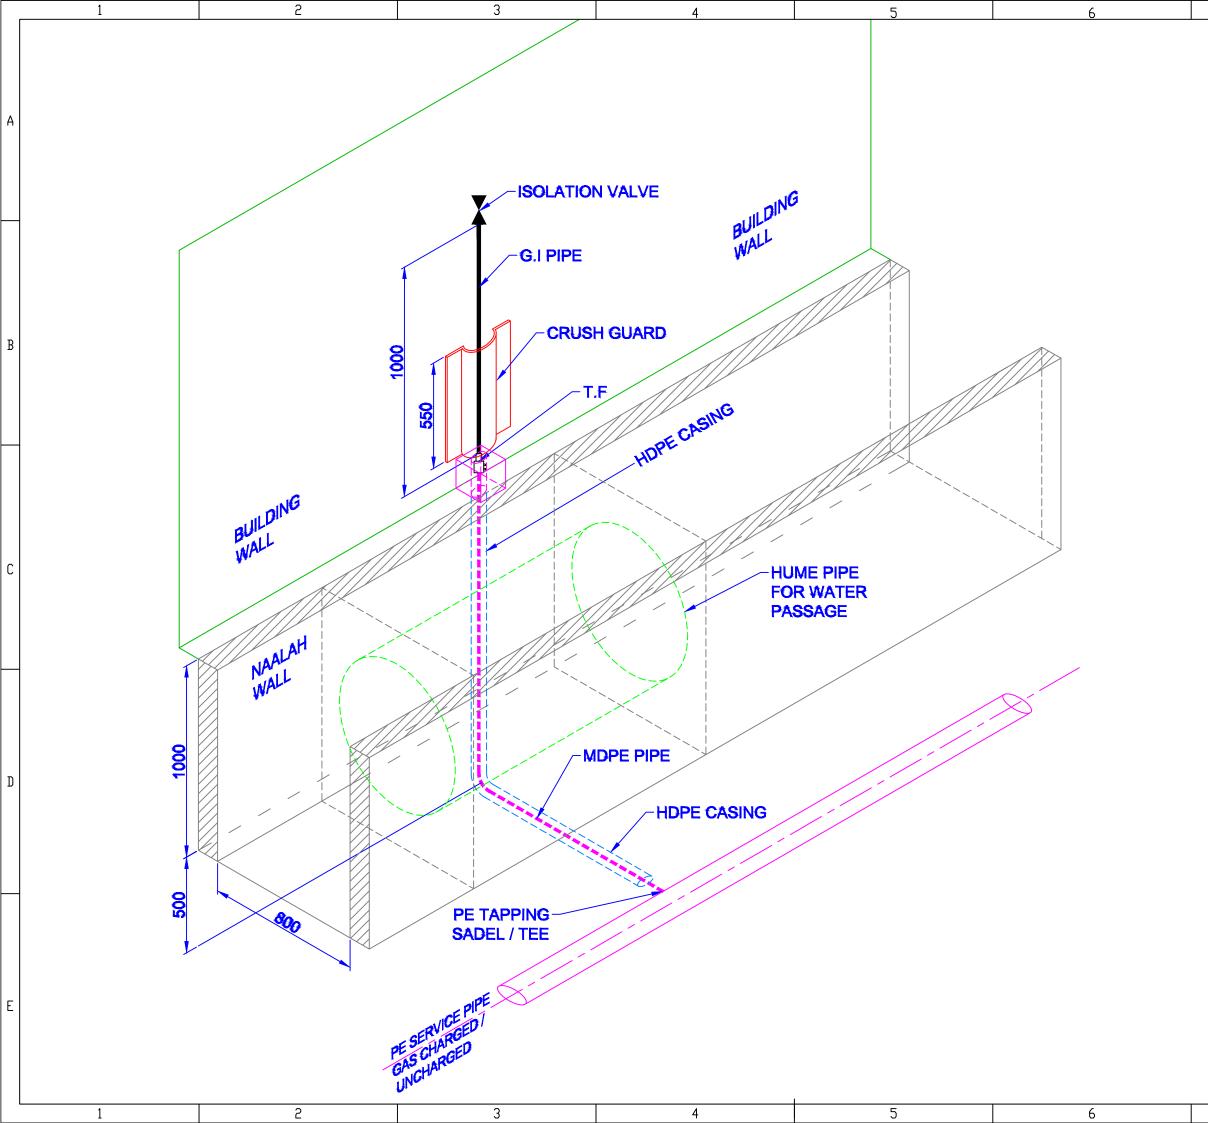

|                                | 8                                                 |
|--------------------------------|---------------------------------------------------|
| NOTES:-                        |                                                   |
| 1. ALL DIMENSIONS ARE IN I     | MM UNLESS NOTED OTHERWISE.                        |
|                                | f                                                 |
|                                | Ε                                                 |
|                                |                                                   |
|                                | I                                                 |
| PMC                            | GAS LIMITED                                       |
|                                |                                                   |
| SERVICE LINES WH               | OSSING FOR LAYING OF<br>IERE PEDESTAL IS POSSIBLE |
| SCALE 1;10: DATE CADFILE: DATE | CAD A3                                            |
|                                | -10-03-44 REV-0                                   |
| 7                              | 8                                                 |

| /                                       | 8                                                |
|-----------------------------------------|--------------------------------------------------|
| NOTES:-                                 |                                                  |
| 1. ALL DIMENSIONS ARE IN M              | MM UNLESS NOTED OTHERWISE.                       |
|                                         | A                                                |
|                                         | В                                                |
|                                         | C                                                |
|                                         | ם                                                |
| PMC                                     | GAS LIMITED                                      |
| PROJECT :<br>GI/COPPEF                  | R INSTALLATION WORKS                             |
|                                         | OSSING FOR LAYING OF<br>ERE PEDESTAL IS POSSIBLE |
| SCALE DATE CADIFILE:<br>1:10: DATE DATE | CAD A3                                           |
| DDO NO                                  | 10-03-45 REV-0                                   |
| 7                                       | 8                                                |

| 7                          | 8                                       |
|----------------------------|-----------------------------------------|
| NOTES:-                    |                                         |
| 1. ALL DIMENSIONS ARE IN M | IM UNLESS NOTED OTHERWISE,              |
|                            | A                                       |
|                            | В                                       |
|                            | C                                       |
|                            | ם                                       |
| PMC                        | GAS LIMITED<br>ALITY SERVICES PVT. LTD. |
|                            | R INSTALLATION WORKS E                  |
| SCALE DATE CADIFILE        | SERVICE LINES                           |
|                            | CAD A3 10-03-46 REV-0                   |
| 7                          | 8                                       |