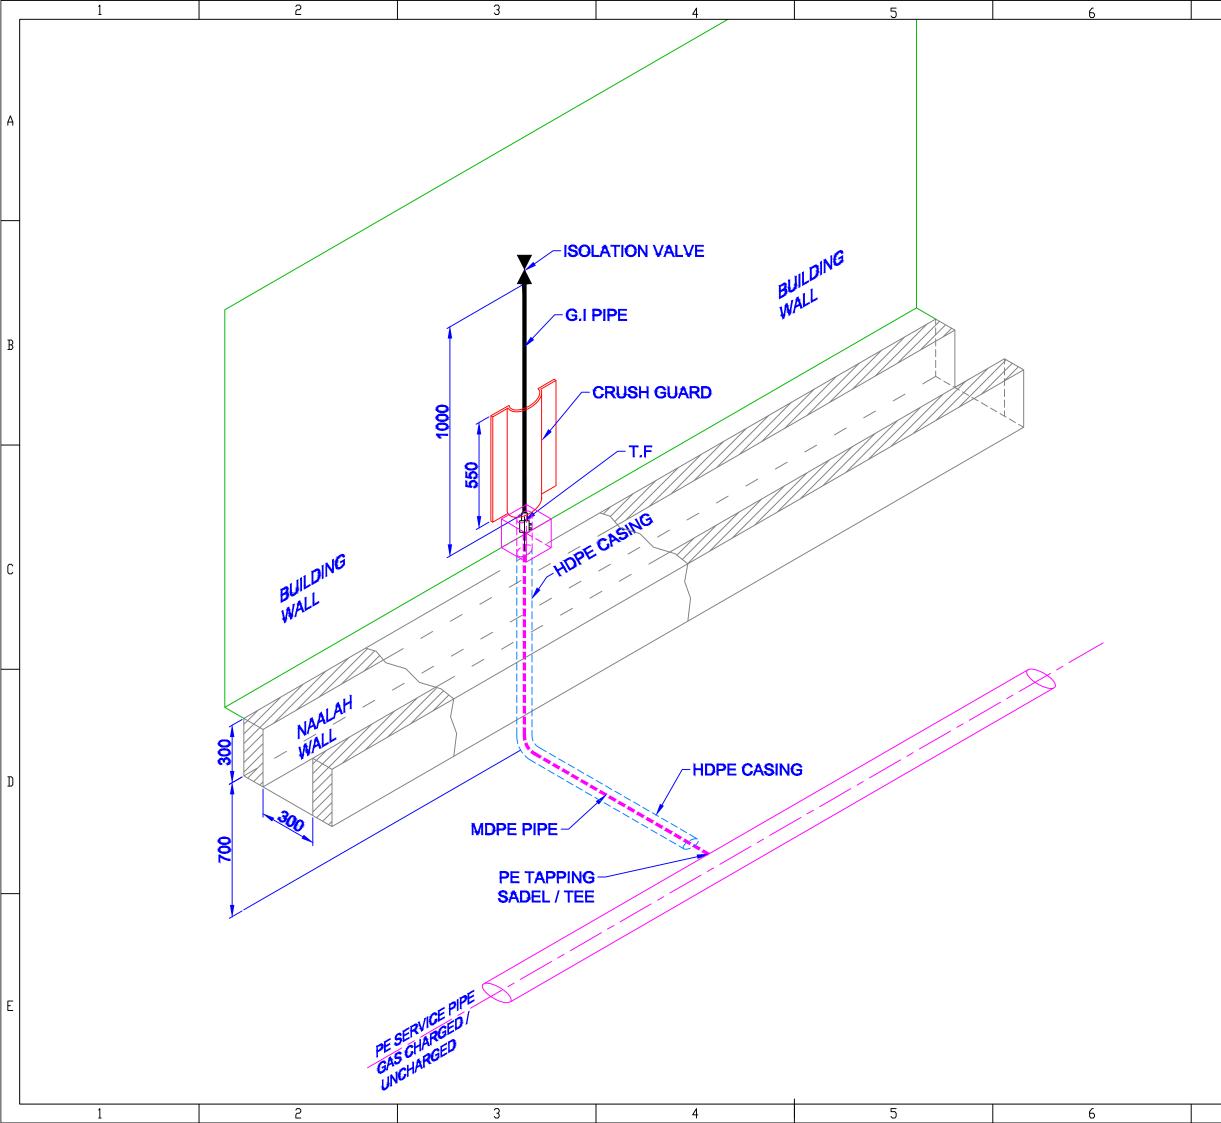

PRECAST RCC SLAB

Εļ

| 77                                                | 8                                                                                                           |   |
|---------------------------------------------------|-------------------------------------------------------------------------------------------------------------|---|
|                                                   | I MM UNLESS NOTED OTHERWISE.<br>NSIONS ONLY. DO NOT SCALE THE                                               | А |
|                                                   |                                                                                                             | В |
|                                                   |                                                                                                             | С |
|                                                   |                                                                                                             | D |
| PMC<br>PROJECT :<br>GI/COPPE<br>TITLE : TYPICAL E | P GAS LIMITED<br>JALITY SERVICES PVT. LTD.<br>ER INSTALLATION WORKS<br>BRICK WALL TRENCH<br>6 X 0.66 X 1.0) | E |
| SCALE DATE CADIFILE                               | CAD A3                                                                                                      |   |
|                                                   | 6-10-03-34 REV-0                                                                                            |   |
| 7                                                 |                                                                                                             |   |
| /                                                 | 8                                                                                                           |   |

1 2 3 4 5 6

Ε

| 7                                               | 8                                                                                                                    |
|-------------------------------------------------|----------------------------------------------------------------------------------------------------------------------|
|                                                 | IN MM UNLESS NOTED OTHERWISE,<br>MENSIONS ONLY, DO NOT SCALE THE                                                     |
|                                                 | Ε                                                                                                                    |
|                                                 | C                                                                                                                    |
|                                                 | I                                                                                                                    |
| PMC<br>PROJECT :<br>GI/COPF<br>TITLE : TYPICAI  | UP GAS LIMITED<br>QUALITY SERVICES PVT. LTD.<br>PER INSTALLATION WORKS<br>L BRICK WALL TRENCH<br>0.375 X 0.66 X 1.0) |
| SCALE DATE CADIFUL<br>1:10 DATE CADIFUL<br>DATE | E CAD A3                                                                                                             |
| DRG. NO. C2110                                  | 036-10-03-35 REV-0                                                                                                   |
| 7                                               | 8                                                                                                                    |

| /                                                                                        | 8                                                                                                                      |   |
|------------------------------------------------------------------------------------------|------------------------------------------------------------------------------------------------------------------------|---|
|                                                                                          | I MM UNLESS NOTED OTHERWISE,<br>NSIONS ONLY, DO NOT SCALE THE                                                          | A |
|                                                                                          |                                                                                                                        | В |
|                                                                                          |                                                                                                                        | С |
|                                                                                          |                                                                                                                        | D |
| PMC<br>PMC<br>M/s. VCS QL<br>PROJECT :<br>GI/COPPE<br>TITLE : TYPICAL I<br>UPTO 7M (ROAL | P GAS LIMITED<br>JALITY SERVICES PVT. LTD.<br>ER INSTALLATION WORKS<br>BRICK WALL TRENCH<br>D CROSSING) INSIDE SOCIETY | E |
|                                                                                          | CAD A3                                                                                                                 |   |
| 7                                                                                        | 8                                                                                                                      |   |