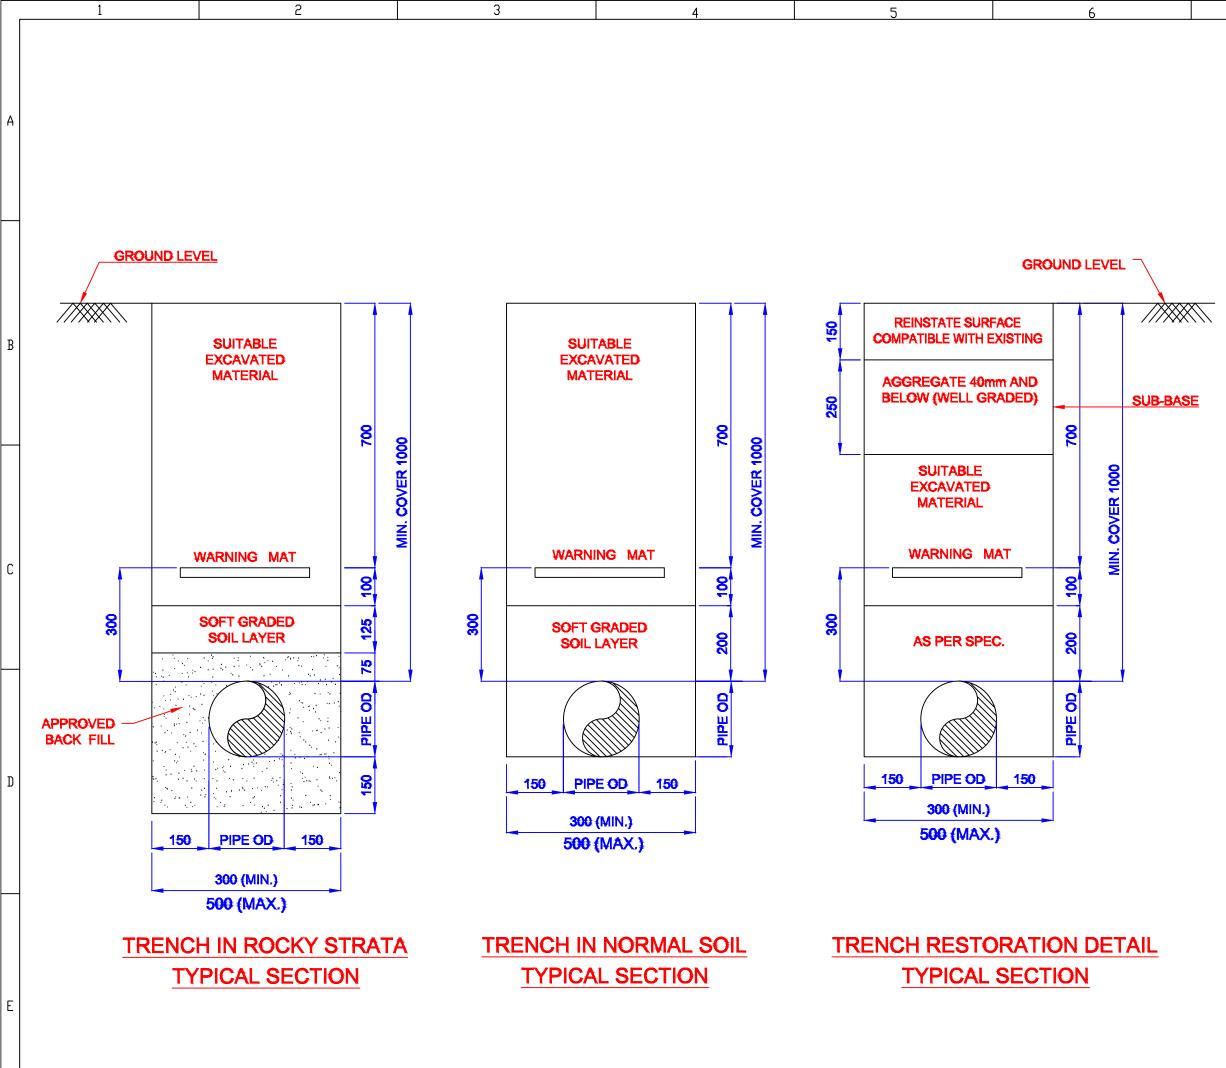

| 1 | 2 | 3 | 4 | 5 | 6 |
|---|---|---|---|---|---|
| - | — | _ |   |   | - |

| 7                                                                                                                                                                                                  | 8                                                                                                                                               |   |
|----------------------------------------------------------------------------------------------------------------------------------------------------------------------------------------------------|-------------------------------------------------------------------------------------------------------------------------------------------------|---|
| <ol> <li>FOLLOW WRITTEN DIMENSI<br/>DRAWING.</li> <li>FOR ALL PIPELINE TO BE<br/>UNDER JURISDICTION OF<br/>TO BE ADOPTED SHALL BI<br/>GOVT. OF INDIA PETROLE<br/>RIGHT OF USER IN LAND)</li> </ol> | GOVT. OF INDIA, THE MIN COVER<br>E 1000MM IN ACCORDANCE WITH<br>UM PIPELINE (ACQUISITION OF<br>ACT NO. 50, 1962 AND<br>OF 1977, ANY EXTRA COVER | А |
| <ul> <li>REQUIRED.</li> <li>5. EXTRA COVER REQUIREM<br/>ALL OVER BE NOS AND HE<br/>NECESSARY.</li> <li>6. FOR MINIMUM COVER REC</li> </ul>                                                         | ED AUTHORITIES WHEREVER<br>IENT SHALL BE ESTABLISHED AT<br>ORIZONTAL BE NOS WHEREVER<br>QUIREMENT AT PIPELINE<br>WAY TRACKS, RIVER MARSHY       | В |
|                                                                                                                                                                                                    |                                                                                                                                                 | С |
|                                                                                                                                                                                                    |                                                                                                                                                 | D |
| PMC<br>PMC<br>PROJECT :<br>GI/COPPER<br>TITLE : TYPICAL TH<br>FOR<br>SCALE 1:10 DATE CADEFILE<br>INTE                                                                                              | GAS LIMITED ALITY SERVICES PVT. LTD. R INSTALLATION WORKS RENCH DIMENSIONS R PIPELINE CAD A3 10-03-27 REV-0                                     | E |