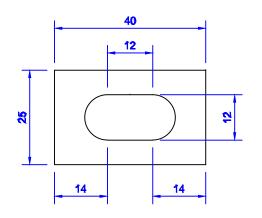

## **ISOMETRIC VIEW**

DETAIL-A SCALE 1:1

| 1 | 2 | 3 | 4 | 5 | 6 |
|---|---|---|---|---|---|

| / 8                                                                                                                                                                                                                                                                                                                               |   |
|-----------------------------------------------------------------------------------------------------------------------------------------------------------------------------------------------------------------------------------------------------------------------------------------------------------------------------------|---|
| <ul> <li>NOTES:-</li> <li>1. ALL DIMENSIONS ARE IN MM UNLESS NOTED OTHERWISE.</li> <li>2. FOLLOW WRITTEN DIMENSIONS ONLY. DO NOT SCALE THE DRAWING.</li> <li>3. GRADE OF CONCRETE SHALL BE M25.</li> <li>4. REINFORCEMENT IS HYD. TO IS:1786.</li> <li>5. CONCRETE SLEEVE TO BE CLAMPED TO WALL WITH 10Ø ANCHOR BOLTS.</li> </ul> | A |
|                                                                                                                                                                                                                                                                                                                                   | В |
|                                                                                                                                                                                                                                                                                                                                   | С |
|                                                                                                                                                                                                                                                                                                                                   | D |
| OWNER :<br>CENTRAL UP GAS LIMITED<br>PMC<br>M/s. VCS QUALITY SERVICES PVT. LTD.<br>PROJECT :<br>GI/COPPER INSTALLATION WORKS<br>TITLE :<br>HALF ROUND CONCRETE SLEEVE                                                                                                                                                             | E |
|                                                                                                                                                                                                                                                                                                                                   |   |
|                                                                                                                                                                                                                                                                                                                                   |   |
| C211030-10-03-3311EV-0                                                                                                                                                                                                                                                                                                            |   |
| 7 8                                                                                                                                                                                                                                                                                                                               |   |