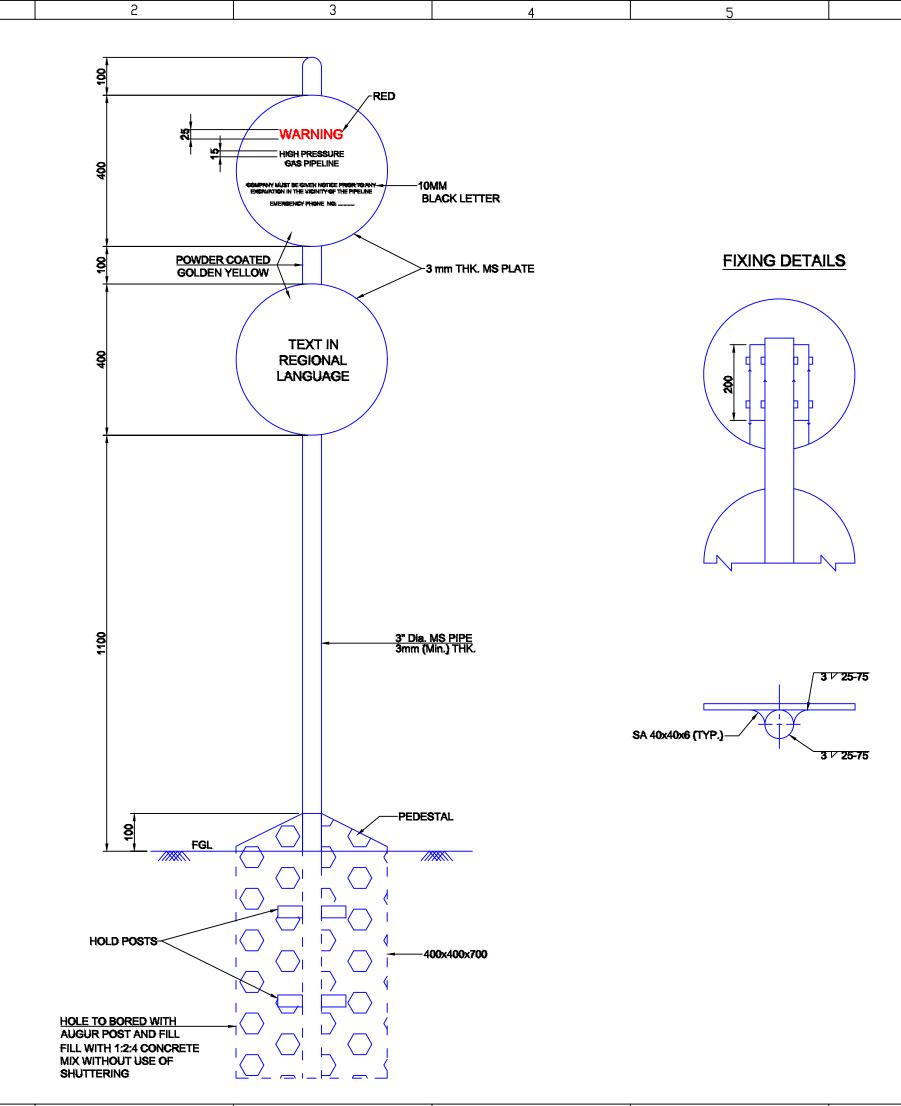

A

B

C

D

E

1 2 3 4 5 6

| NOTES:-       1. ALL DIMENSIONS ARE IN MM UNLESS NOTED OTHERWISE.         2. WARNING TEXT AND MARKER SIZES ARE INDICATIVE AND ARE SUBJECT TO THE APPROVAL BY OWNER'S OWNER'S REPRESENTATIVE BEFORE FABRICATION.       3. SCHEME FOR POWDER COATING AND COLORING : ONE COAT OF PRIMER & INVO COATS OF SPECIFIED PAINTS, ALL LETTERS EXCEPT WARNING TO BE PAINTED BLACK.       4. APPROVAL OF WARNING MARKER DESIGN SHALL BE OBTAINED BEFORE THE COMMENCEMENT OF WORK.       A         Image: Comparison of the provide of the paint of the p | 7                                                                                                                                                    |                                                                                                             |                                                                                                                                           | 3                                                                              |   |
|---------------------------------------------------------------------------------------------------------------------------------------------------------------------------------------------------------------------------------------------------------------------------------------------------------------------------------------------------------------------------------------------------------------------------------------------------------------------------------------------------------------------------------------------------------------------------------------------------------------------------------------------------------------------------------------------------------------------------------------------------------------------------------------------------------------------------------------------------------------------------------------------------------------------------------------------------------------------------------------------------------------------------------------------------------------------------------------------------------------------------------------------------------------------------------------------------------------------------------------------------------------------------------------------------------------------------------------------------------------------------------------------------------------------------------------------------------------------------------------------------------------------------------------------------------------------------------------------------------------------------------------------------------------------------------------------------------------------------------------------------------------------------------------------------------------------------------------------------------------------------------------------------------------------------------------------------------------------------------------------------------|------------------------------------------------------------------------------------------------------------------------------------------------------|-------------------------------------------------------------------------------------------------------------|-------------------------------------------------------------------------------------------------------------------------------------------|--------------------------------------------------------------------------------|---|
| OWNER :                                                                                                                                                                                                                                                                                                                                                                                                                                                                                                                                                                                                                                                                                                                                                                                                                                                                                                                                                                                                                                                                                                                                                                                                                                                                                                                                                                                                                                                                                                                                                                                                                                                                                                                                                                                                                                                                                                                                                                                                 | <ol> <li>ALL DIMENS</li> <li>WARNING TE<br/>ARE SUBJEC<br/>REPRESENT</li> <li>SCHEME FO<br/>COAT OF PR<br/>ALL LETTER</li> <li>APPROVAL C</li> </ol> | EXT AND MARI<br>CT TO THE APP<br>ATIVE BEFOR<br>R POWDER CO<br>UMER & TWO (<br>S EXCEPT 'WA<br>OF WARNING M | KER SIZES ARE IND<br>PROVAL BY OWNER<br>E FABRICATION.<br>DATING AND COLOR<br>COATS OF SPECIFIE<br>RINING' TO BE PAIN<br>MARKER DESIGN SI | ICATIVE AND<br>A OWNER'S<br>RING : ONE<br>ED PAINTS.<br>ITED BLACK.<br>HALL BE | А |
| OWNER :                                                                                                                                                                                                                                                                                                                                                                                                                                                                                                                                                                                                                                                                                                                                                                                                                                                                                                                                                                                                                                                                                                                                                                                                                                                                                                                                                                                                                                                                                                                                                                                                                                                                                                                                                                                                                                                                                                                                                                                                 |                                                                                                                                                      |                                                                                                             |                                                                                                                                           |                                                                                | В |
| OWNER :<br>CENTRAL UP GAS LIMITED<br>PMC<br>M/s. VCS QUALITY SERVICES PVT. LTD.<br>PROJECT :<br>GI/COPPER INSTALLATION WORKS<br>TITLE : POLE MARKER WITH FOUNDATION<br>(INDIVIDUAL SOCIETIES / AREAS)                                                                                                                                                                                                                                                                                                                                                                                                                                                                                                                                                                                                                                                                                                                                                                                                                                                                                                                                                                                                                                                                                                                                                                                                                                                                                                                                                                                                                                                                                                                                                                                                                                                                                                                                                                                                   |                                                                                                                                                      |                                                                                                             |                                                                                                                                           |                                                                                | С |
| CENTRAL UP GAS LIMITED  PMC M/s. VCS QUALITY SERVICES PVT. LTD.  PROJECT : GI/COPPER INSTALLATION WORKS  TITLE : POLE MARKER WITH FOUNDATION (INDIVIDUAL SOCIETIES / AREAS)                                                                                                                                                                                                                                                                                                                                                                                                                                                                                                                                                                                                                                                                                                                                                                                                                                                                                                                                                                                                                                                                                                                                                                                                                                                                                                                                                                                                                                                                                                                                                                                                                                                                                                                                                                                                                             |                                                                                                                                                      |                                                                                                             |                                                                                                                                           |                                                                                | D |
| Trite         DRG. NO.         C211036-10-03-30 REV-0                                                                                                                                                                                                                                                                                                                                                                                                                                                                                                                                                                                                                                                                                                                                                                                                                                                                                                                                                                                                                                                                                                                                                                                                                                                                                                                                                                                                                                                                                                                                                                                                                                                                                                                                                                                                                                                                                                                                                   | PMC<br>PROJECT :<br>TITLE :                                                                                                                          | S. VCS QUA<br>GI/COPPER<br>POLE MARI<br>(INDIVIDU/                                                          | ALITY SERVICE<br>INSTALLATION<br>RER WITH FOUN<br>AL SOCIETIES / A                                                                        | WORKS<br>DATION<br>REAS)                                                       | E |

A

B

C

D

E

1 2 3 4 5 6

| NOTES:-         1. ALL DIMENSIONS ARE IN MM UNLESS NOTED OTHERWISE.         2. WARNING TEXT AND MARKER SIZES ARE INDICATIVE AND ARE SUBJECT TO THE APPROVAL BY OWNER? VOWNER? VOWNER? VOWNERS' REPRESENTATIVE BEFORE TABRICATION.         3. SCHEME FOR POWDER COATING AND COLORING: ONE COAT OF PRIMER & TWO COATS OF SPECIFIED PAINTS. ALL LETTERS EXCEPT WARNING 'TO BE PAINTED BLACK.         4. APPROVAL OF WARNING MARKER DESIGN SHALL BEGINS THALL BEFORE THE COMMENCEMENT OF WORK.         DWNER :       CENTRAL UP GAS LIMITED         PMC       CENTRAL UP GAS LIMITED         PMC       M/s. VCS QUALITY SERVICES PVT. LTD.         PROJECT :       GI/COPPER INSTALLATION WORKS         TITLE :       POLE MARKER WITH FOUNDATION PAVEMENT         PARE THE OWNER CAD AS       DRG. NO. C211036-10-03-31 REV-0                                                                                                                               | 7                                                                                                                                                | 8                                                                                                                                                                                                                                        |                                                            |
|----------------------------------------------------------------------------------------------------------------------------------------------------------------------------------------------------------------------------------------------------------------------------------------------------------------------------------------------------------------------------------------------------------------------------------------------------------------------------------------------------------------------------------------------------------------------------------------------------------------------------------------------------------------------------------------------------------------------------------------------------------------------------------------------------------------------------------------------------------------------------------------------------------------------------------------------------------------------------------------------------------------------------------------------------------------------------------------------------------------------|--------------------------------------------------------------------------------------------------------------------------------------------------|------------------------------------------------------------------------------------------------------------------------------------------------------------------------------------------------------------------------------------------|------------------------------------------------------------|
| OWNER :                                                                                                                                                                                                                                                                                                                                                                                                                                                                                                                                                                                                                                                                                                                                                                                                                                                                                                                                                                                                                                                                                                              | <ol> <li>ALL DIMENS</li> <li>WARNING T<br/>ARE SUBJE<br/>REPRESENT</li> <li>SCHEME FO<br/>COAT OF PH<br/>ALL LETTER</li> <li>APPROVAL</li> </ol> | EXT AND MARKER SIZES ARE INDICA<br>CT TO THE APPROVAL BY OWNER / O<br>TATIVE BEFORE FABRICATION.<br>R POWDER COATING AND COLORING<br>MER & TWO COATS OF SPECIFIED F<br>S EXCEPT 'WARNING' TO BE PAINTED<br>OF WARNING MARKER DESIGN SHAL | TIVE AND<br>WINER'S<br>G:ONE<br>PAINTS.<br>DBLACK.<br>L BE |
| OWNER :       Image: Central up Gas limited         PMC       Central up Gas limited         PMC       M/s. VCS QUALITY SERVICES PVT. LTD.         PROJECT :       Gi/COPPER INSTALLATION WORKS         TITLE :       POLE MARKER WITH FOUNDATION PAVEMENT         Serve 1.100       Image: Cad as         DRG. NO.       C211036-10-03-31 REV-0                                                                                                                                                                                                                                                                                                                                                                                                                                                                                                                                                                                                                                                                                                                                                                     |                                                                                                                                                  |                                                                                                                                                                                                                                          | B                                                          |
| OWNER :<br>CENTRAL UP GAS LIMITED<br>PMC<br>M/s. VCS QUALITY SERVICES PVT. LTD.<br>PROJECT :<br>GI/COPPER INSTALLATION WORKS<br>TITLE : POLE MARKER WITH FOUNDATION<br>PAVEMENT<br>MAKE 1.10 MATE GOOPLE<br>CAD A3<br>DRG. NO. C211036-10-03-31 REV-0                                                                                                                                                                                                                                                                                                                                                                                                                                                                                                                                                                                                                                                                                                                                                                                                                                                                |                                                                                                                                                  |                                                                                                                                                                                                                                          | С                                                          |
| CENTRAL UP GAS LIMITED          PMC         Image: Second Stress         PROJECT :         GI/COPPER INSTALLATION WORKS         TITLE :       POLE MARKER WITH FOUNDATION PAVEMENT         Image: Second Stress         Image: Second Stres |                                                                                                                                                  |                                                                                                                                                                                                                                          | ם                                                          |
| C211030-10-03-51 REV-0                                                                                                                                                                                                                                                                                                                                                                                                                                                                                                                                                                                                                                                                                                                                                                                                                                                                                                                                                                                                                                                                                               | PMC<br>PROJECT :<br>TITLE :                                                                                                                      | 's. VCS QUALITY SERVICES F<br>GI/COPPER INSTALLATION WO<br>POLE MARKER WITH FOUNDAT<br>PAVEMENT                                                                                                                                          | DRKS E                                                     |
|                                                                                                                                                                                                                                                                                                                                                                                                                                                                                                                                                                                                                                                                                                                                                                                                                                                                                                                                                                                                                                                                                                                      | DRG. NO.                                                                                                                                         | C211036-10-03-31 REV-0                                                                                                                                                                                                                   |                                                            |