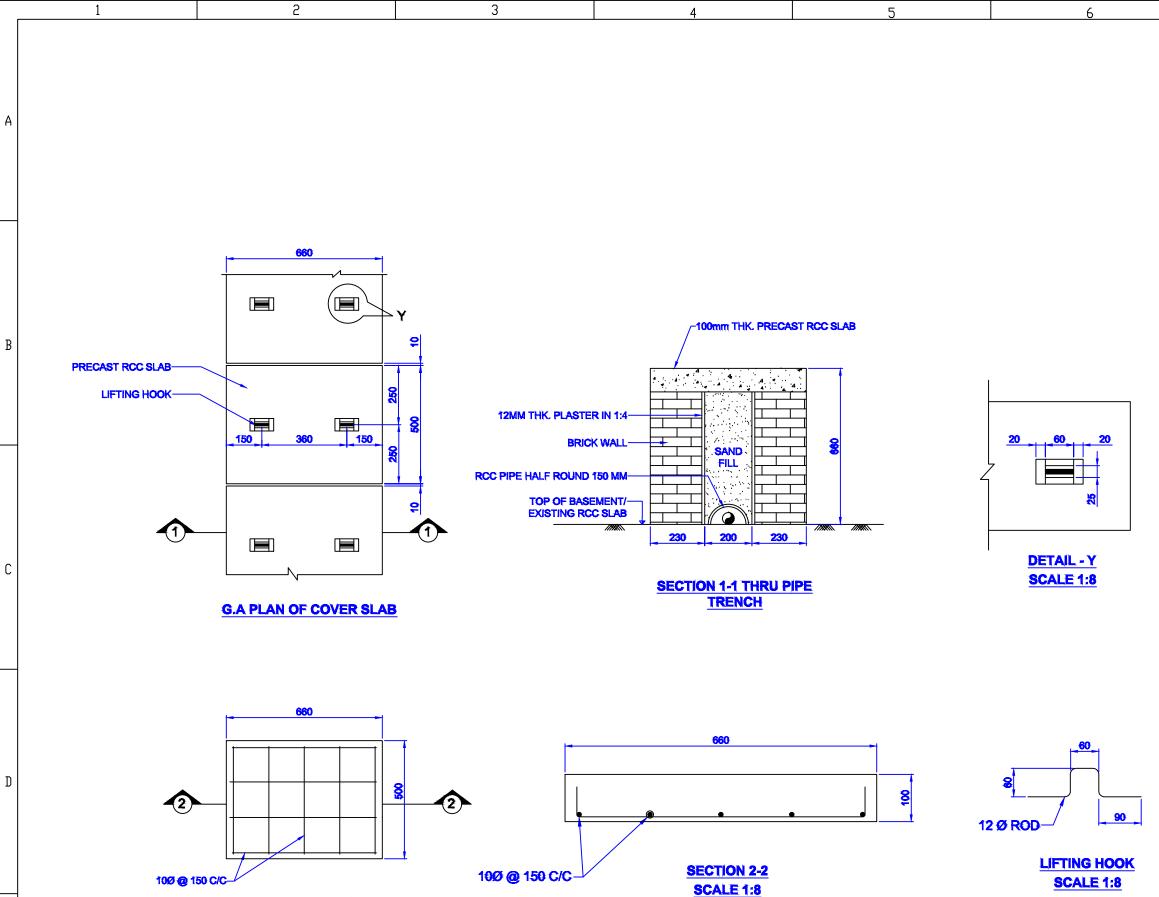

PRECAST RCC SLAB

Εļ

| 77                                                | 8                                                                                                           |   |
|---------------------------------------------------|-------------------------------------------------------------------------------------------------------------|---|
|                                                   | I MM UNLESS NOTED OTHERWISE.<br>NSIONS ONLY. DO NOT SCALE THE                                               | А |
|                                                   |                                                                                                             | В |
|                                                   |                                                                                                             | С |
|                                                   |                                                                                                             | D |
| PMC<br>PROJECT :<br>GI/COPPE<br>TITLE : TYPICAL E | P GAS LIMITED<br>JALITY SERVICES PVT. LTD.<br>ER INSTALLATION WORKS<br>BRICK WALL TRENCH<br>6 X 0.66 X 1.0) | E |
| SCALE DATE CADIFILE                               | CAD A3                                                                                                      |   |
|                                                   | 6-10-03-34 REV-0                                                                                            |   |
| 7                                                 |                                                                                                             |   |
| /                                                 | 8                                                                                                           |   |