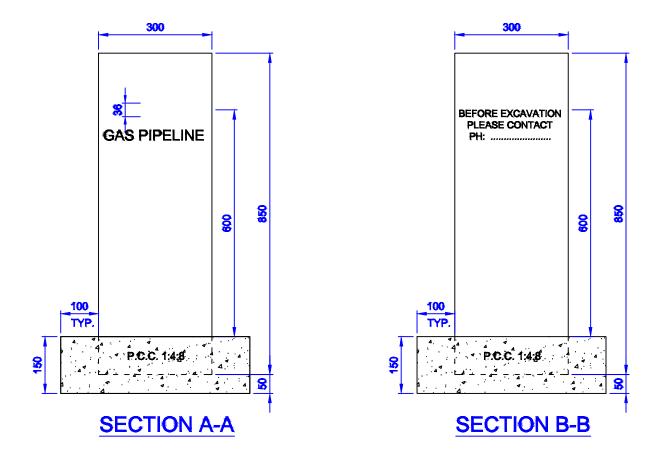

## PLAIN VIEW

| 1 | 2 | 3 | 4 | 5 | 6 |
|---|---|---|---|---|---|

| 7 8                                                                                                                                                                                | - |
|------------------------------------------------------------------------------------------------------------------------------------------------------------------------------------|---|
| NOTES:-<br>1. ALL DIMENSIONS ARE IN MM UNLESS NOTED OTHERWISE.<br>2. FOLLOW WRITTEN DIMENSIONS ONLY. DO NOT SCALE THE<br>DRAWING.<br>3. ALL TEXT SHOULD BE WRITTEN IN BLACK COLOR. | A |
|                                                                                                                                                                                    | В |
|                                                                                                                                                                                    | с |
|                                                                                                                                                                                    | D |
| OWNER :<br>CENTRAL UP GAS LIMITED<br>PMC<br>M/s. VCS QUALITY SERVICES PVT. LTD.<br>PROJECT :<br>GI/COPPER INSTALLATION WORKS<br>TITLE :<br>SKETCH FOR STONE MARKER                 | Ē |
| SCALE 1:10 DATE CAD A3                                                                                                                                                             |   |
| DRG. NO. C211036-10-03-29 REV-0                                                                                                                                                    | 1 |
| 7 8                                                                                                                                                                                | L |