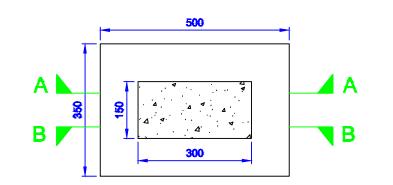

## PLAIN VIEW

| 1 | 2 | 3 | 4 | 5 | 6 |
|---|---|---|---|---|---|

| 7 8                                                                                                                                                                                | - |
|------------------------------------------------------------------------------------------------------------------------------------------------------------------------------------|---|
| NOTES:-<br>1. ALL DIMENSIONS ARE IN MM UNLESS NOTED OTHERWISE.<br>2. FOLLOW WRITTEN DIMENSIONS ONLY. DO NOT SCALE THE<br>DRAWING.<br>3. ALL TEXT SHOULD BE WRITTEN IN BLACK COLOR. | A |
|                                                                                                                                                                                    | В |
|                                                                                                                                                                                    | с |
|                                                                                                                                                                                    | D |
| OWNER :<br>CENTRAL UP GAS LIMITED<br>PMC<br>M/s. VCS QUALITY SERVICES PVT. LTD.<br>PROJECT :<br>GI/COPPER INSTALLATION WORKS<br>TITLE :<br>SKETCH FOR STONE MARKER                 | Ē |
| SCALE 1:10 DATE CAD A3                                                                                                                                                             |   |
| DRG. NO. C211036-10-03-29 REV-0                                                                                                                                                    | 1 |
| 7 8                                                                                                                                                                                | L |