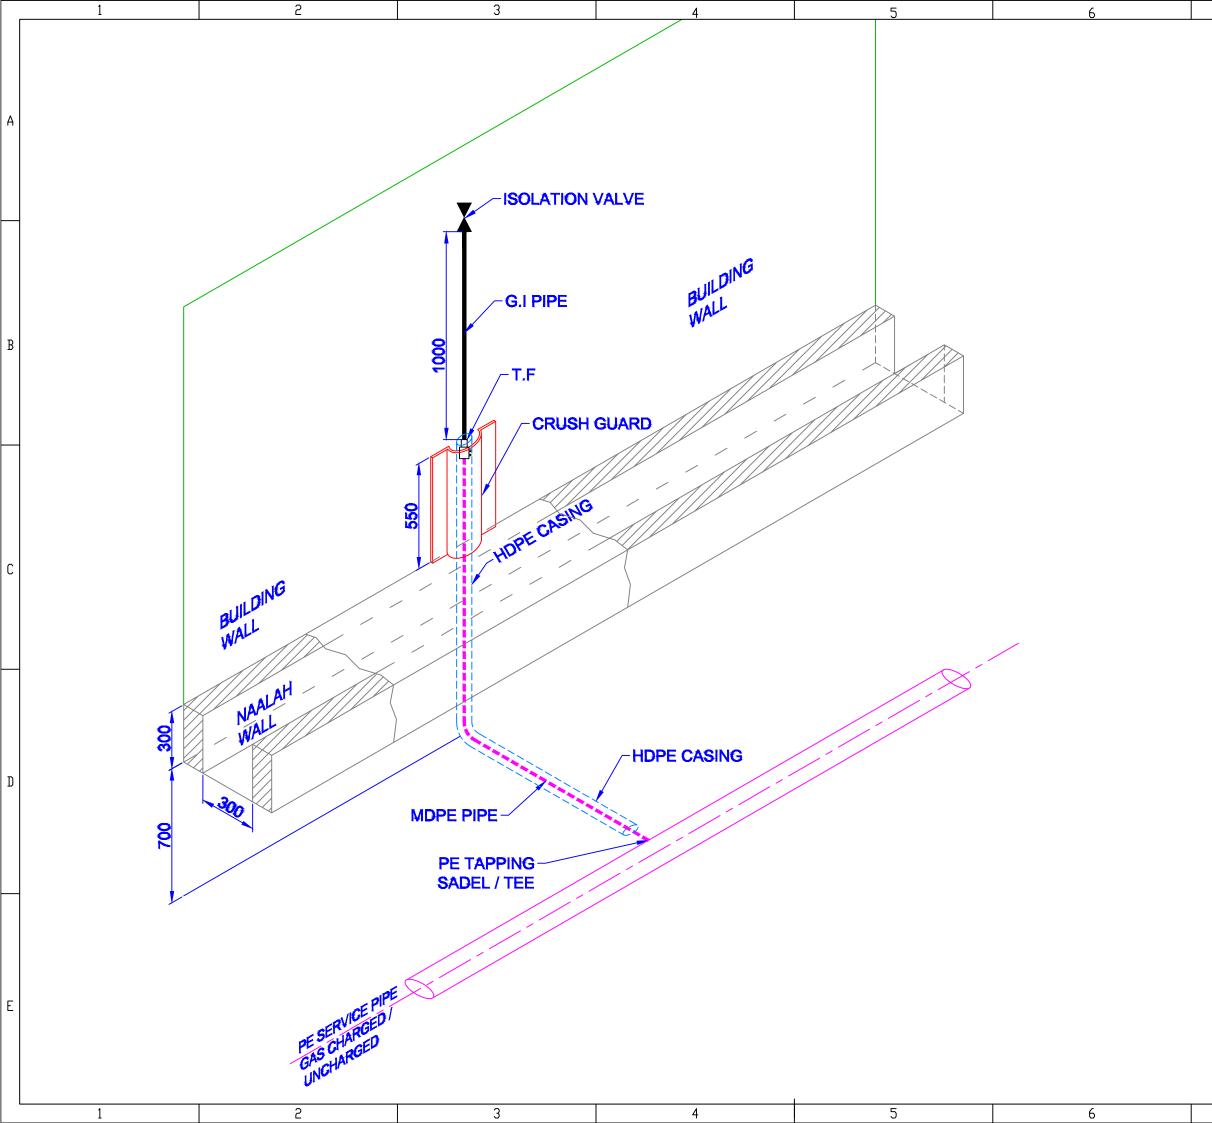

PRECAST RCC SLAB

Εļ

| 77                                                | 8                                                                                                           |   |
|---------------------------------------------------|-------------------------------------------------------------------------------------------------------------|---|
|                                                   | I MM UNLESS NOTED OTHERWISE.<br>NSIONS ONLY. DO NOT SCALE THE                                               | А |
|                                                   |                                                                                                             | В |
|                                                   |                                                                                                             | С |
|                                                   |                                                                                                             | D |
| PMC<br>PROJECT :<br>GI/COPPE<br>TITLE : TYPICAL E | P GAS LIMITED<br>JALITY SERVICES PVT. LTD.<br>ER INSTALLATION WORKS<br>BRICK WALL TRENCH<br>6 X 0.66 X 1.0) | E |
| SCALE DATE CADIFILE                               | CAD A3                                                                                                      |   |
|                                                   | 6-10-03-34 REV-0                                                                                            |   |
| 7                                                 |                                                                                                             |   |
| /                                                 | 8                                                                                                           |   |

1 2 3 4 5 6

Ε

| 7                                               | 8                                                                                                                    |
|-------------------------------------------------|----------------------------------------------------------------------------------------------------------------------|
|                                                 | IN MM UNLESS NOTED OTHERWISE,<br>MENSIONS ONLY, DO NOT SCALE THE                                                     |
|                                                 | Ε                                                                                                                    |
|                                                 | C                                                                                                                    |
|                                                 | I                                                                                                                    |
| PMC<br>PROJECT :<br>GI/COPF<br>TITLE : TYPICAI  | UP GAS LIMITED<br>QUALITY SERVICES PVT. LTD.<br>PER INSTALLATION WORKS<br>L BRICK WALL TRENCH<br>0.375 X 0.66 X 1.0) |
| SCALE DATE CADIFUL<br>1:10 DATE CADIFUL<br>DATE | E CAD A3                                                                                                             |
| DRG. NO. C2110                                  | 036-10-03-35 REV-0                                                                                                   |
| 7                                               | 8                                                                                                                    |

| /                                                                                        | 8                                                                                                                      |   |
|------------------------------------------------------------------------------------------|------------------------------------------------------------------------------------------------------------------------|---|
|                                                                                          | I MM UNLESS NOTED OTHERWISE,<br>NSIONS ONLY, DO NOT SCALE THE                                                          | A |
|                                                                                          |                                                                                                                        | В |
|                                                                                          |                                                                                                                        | С |
|                                                                                          |                                                                                                                        | D |
| PMC<br>PMC<br>M/s. VCS QL<br>PROJECT :<br>GI/COPPE<br>TITLE : TYPICAL I<br>UPTO 7M (ROAL | P GAS LIMITED<br>JALITY SERVICES PVT. LTD.<br>ER INSTALLATION WORKS<br>BRICK WALL TRENCH<br>D CROSSING) INSIDE SOCIETY | E |
|                                                                                          | CAD A3                                                                                                                 |   |
| 7                                                                                        | 8                                                                                                                      |   |