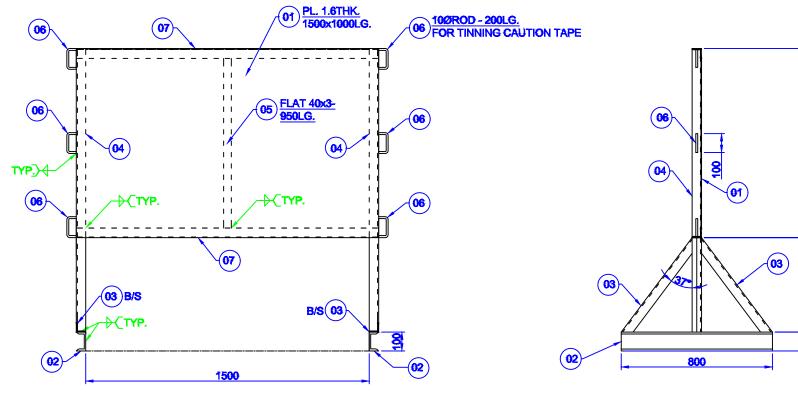

| 1 | 2 | 3 | 4 | 5 | 6 |
|---|---|---|---|---|---|

|                                                                                             | /                                                                                                                                                                            |                                                                                    |                                                                                                |                                                                                                          | 8                                                                                                                                                           |                                                                                                                                                        | _ |
|---------------------------------------------------------------------------------------------|------------------------------------------------------------------------------------------------------------------------------------------------------------------------------|------------------------------------------------------------------------------------|------------------------------------------------------------------------------------------------|----------------------------------------------------------------------------------------------------------|-------------------------------------------------------------------------------------------------------------------------------------------------------------|--------------------------------------------------------------------------------------------------------------------------------------------------------|---|
| NOT                                                                                         | ES:-                                                                                                                                                                         |                                                                                    |                                                                                                |                                                                                                          |                                                                                                                                                             |                                                                                                                                                        |   |
| 2. FO                                                                                       | L DIMENSION:<br>LLOW WRITTE<br>AWINGS,                                                                                                                                       |                                                                                    |                                                                                                |                                                                                                          |                                                                                                                                                             |                                                                                                                                                        | A |
|                                                                                             |                                                                                                                                                                              |                                                                                    |                                                                                                |                                                                                                          |                                                                                                                                                             |                                                                                                                                                        |   |
|                                                                                             |                                                                                                                                                                              |                                                                                    |                                                                                                |                                                                                                          |                                                                                                                                                             |                                                                                                                                                        | В |
|                                                                                             |                                                                                                                                                                              |                                                                                    |                                                                                                |                                                                                                          |                                                                                                                                                             |                                                                                                                                                        |   |
|                                                                                             |                                                                                                                                                                              |                                                                                    |                                                                                                |                                                                                                          |                                                                                                                                                             |                                                                                                                                                        |   |
|                                                                                             | В                                                                                                                                                                            | ILL (                                                                              | OF M                                                                                           | ATER                                                                                                     | IAL                                                                                                                                                         |                                                                                                                                                        | c |
| ltern                                                                                       |                                                                                                                                                                              |                                                                                    |                                                                                                |                                                                                                          |                                                                                                                                                             | Total                                                                                                                                                  | С |
| litem<br>Mkd.                                                                               | B                                                                                                                                                                            |                                                                                    | DF M                                                                                           | item Qty.                                                                                                | Weight                                                                                                                                                      | Weight                                                                                                                                                 | С |
| Mkd.                                                                                        | Section                                                                                                                                                                      | Width                                                                              | Length                                                                                         | item Qty.<br>(All Marks)                                                                                 | Weight<br>Kgs./M_M2                                                                                                                                         | Weight<br>In Kgs.                                                                                                                                      | С |
| Mkd.<br>1.                                                                                  | Section<br>PL. 1.6 THK.                                                                                                                                                      | Width                                                                              | Length                                                                                         | Item Qty.<br>(All Marks)<br>1                                                                            | Weight<br>Kgs./M,M2<br>12.56                                                                                                                                | Weight<br>In Kgs.<br>20.10                                                                                                                             | c |
| Mkd.                                                                                        | Section                                                                                                                                                                      | Width                                                                              | Length                                                                                         | item Qty.<br>(All Marks)                                                                                 | Weight<br>Kgs./M_M2                                                                                                                                         | Weight<br>In Kgs.                                                                                                                                      | C |
| Mkd.<br>1.<br>2.                                                                            | Section<br>PL. 1.6 THK.<br>ISMC 199                                                                                                                                          | Width<br>1600                                                                      | Length<br>1000<br>800                                                                          | Item Qty.<br>(All Marks)<br>1<br>2                                                                       | Weight<br>Kgs./M,M2<br>12.56<br>9.20                                                                                                                        | Weight           In Kgs.           20.10           14.72                                                                                               |   |
| Mkd.<br>1.<br>2.<br>3.                                                                      | Section<br>PL. 1.6 THK.<br>ISMC 100<br>L50x50x6                                                                                                                              | Width<br>1600                                                                      | Length<br>1000<br>800<br>625                                                                   | item Qty.<br>(All Marke)<br>1<br>2<br>4                                                                  | Weight<br>Kgs./M.M2<br>12.56<br>9.20<br>4.50                                                                                                                | Weight<br>In Kgs.<br>20.10<br>14.72<br>11.25                                                                                                           | C |
| Mkd.<br>1.<br>2.<br>3.<br>4.                                                                | Section<br>PL. 1.6 THK.<br>ISMC 100<br>L50x50x6<br>L50x50x6                                                                                                                  | Width<br>1600<br><br>                                                              | Length<br>1000<br>800<br>625<br>1500                                                           | Item Qty.<br>(All Marke)<br>1<br>2<br>4<br>2                                                             | Weight<br>Kgs./M,M2<br>12.56<br>9.20<br>4.50<br>4.50                                                                                                        | Weight           In Kgs.           20.10           14.72           11.25           13.50                                                               |   |
| Mkd.<br>1.<br>2.<br>3.<br>4.<br>5.                                                          | Section<br>PL. 1.6 THK.<br>ISMC 100<br>L50x50x6<br>L50x50x6<br>Flat 3Thk.                                                                                                    | Width<br>1600<br><br>                                                              | Length<br>1000<br>800<br>625<br>1500<br>40                                                     | Item Qty.<br>(All Marks)<br>1<br>2<br>4<br>2<br>1                                                        | Weight<br>Kgs./M,M2<br>12.56<br>9.20<br>4.50<br>4.50<br>0.94                                                                                                | Weight           In Kgs.           20.10           14.72           11.25           13.50           0.03                                                |   |
| Mkd.<br>1.<br>2.<br>3.<br>4.<br>5.<br>6.                                                    | Section PL. 1.6 THK. ISMC 100 L50x50x6 L50x50x6 Flat 3Thk. 10Ø Rod                                                                                                           | Width<br>1600<br><br>                                                              | Length<br>1000<br>800<br>625<br>1500<br>40<br>200                                              | Item Qty.<br>(All Marks)<br>1<br>2<br>4<br>2<br>1<br>1<br>6                                              | Weight<br>Kge./M,M2<br>12.56<br>9.20<br>4.50<br>4.50<br>0.94<br>0.62<br>4.50                                                                                | Weight           In Kgs.           20.10           14.72           11.25           13.50           0.03           0.74           14.40                 |   |
| Mkd.<br>1.<br>2.<br>3.<br>4.<br>5.<br>6.<br>7.<br>OWN                                       | Section<br>PL. 1.6 THK.<br>ISMC 199<br>L50x50x6<br>Flat 3Thk.<br>10Ø Rod<br>L50x50x6<br>ER :<br>CENT                                                                         | Width 1600 900 900                                                                 | Length 1000 800 625 1500 40 200 1600                                                           | ltem Qty.<br>(All Marks)<br>1<br>2<br>4<br>2<br>1<br>1<br>6<br>2                                         | Weight<br>Kge./M,M2<br>12.56<br>9.20<br>4.50<br>4.50<br>0.94<br>0.62<br>4.50<br>otal (Kg)                                                                   | Weight           In Kgs.           20.10           14.72           11.25           13.50           0.03           0.74           14.40                 |   |
| Mkd.<br>1.<br>2.<br>3.<br>4.<br>5.<br>6.<br>7.<br>OWN<br>C<br>PMC                           | Section<br>PL. 1.6 THK.<br>ISMC 100<br>L50x50x6<br>Flat 3Thk.<br>100/ Rod<br>L50x50x6<br>ER :<br>CENT<br>M/s. V<br>JECT :                                                    | Width 1600 900 RAL U /CS Q                                                         | Length<br>1000<br>800<br>625<br>1500<br>40<br>200<br>1600                                      | Item Qty.<br>(All Marks)<br>1<br>2<br>4<br>2<br>1<br>6<br>2<br>Grand To<br>S LIMITE                      | Weight<br>Kge./M,M2<br>12.56<br>9.20<br>4.50<br>4.50<br>0.94<br>0.62<br>4.50<br>otal (Kg)<br>ED                                                             | Weight           In Kgs.           20.10           14.72           11.25           13.50           0.03           0.74           14.40           74.74 |   |
| Mkd.<br>1.<br>2.<br>3.<br>4.<br>5.<br>6.<br>7.<br>OWN<br>C<br>PMC                           | Section<br>PL. 1.6 THK.<br>ISMC 100<br>L50x50x6<br>Flat 3Thk.<br>100/Rod<br>L50x50x6<br>Flat 3Thk.<br>100/Rod<br>L50x50x6<br>ER :<br>CENT<br>M/s. V<br>JECT :<br>Gl          | Width 1600 900 RAL U /CS Q                                                         | Length<br>1000<br>800<br>625<br>1500<br>40<br>200<br>1600<br>JP GA                             | Item Qty.<br>(All Marke)<br>1<br>2<br>4<br>2<br>1<br>6<br>2<br>Grand Ta<br>S LIMITE                      | Weight<br>Kge./M,M2<br>12.56<br>9.20<br>4.50<br>4.50<br>0.94<br>0.62<br>4.50<br>otal (Kg)<br>ED<br>ICES P                                                   | Weight           In Kgs.           20.10           14.72           11.25           13.50           0.03           0.74           14.40           74.74 |   |
| Mkd.<br>1.<br>2.<br>3.<br>4.<br>5.<br>6.<br>7.<br>OWN<br>C<br>PMC<br>C<br>PRO               | Section<br>PL. 1.6 THK.<br>ISMC 100<br>L50x50x6<br>Flat 3Thk.<br>100/ Rod<br>L50x50x6<br>ER :<br>CENT<br>M/s. V<br>JECT :<br>GI/<br>ET :                                     | Width 1600 900 RAL U /CS Q                                                         | Length<br>1000<br>800<br>625<br>1500<br>40<br>200<br>1600<br>JP GA                             | Item Qty.<br>(All Marks)<br>1<br>2<br>4<br>2<br>1<br>6<br>2<br>Grand To<br>S LIMITE<br>Y SERV<br>STALLAT | Weight<br>Kge./M,M2<br>12.56<br>9.20<br>4.50<br>4.50<br>0.94<br>0.62<br>4.50<br>otal (Kg)<br>ED<br>ICES P                                                   | Weight           In Kgs.           20.10           14.72           11.25           13.50           0.03           0.74           14.40           74.74 | E |
| Mkd.<br>1.<br>2.<br>3.<br>4.<br>5.<br>6.<br>7.<br>0WN<br>C<br>PMC<br>C<br>PMC<br>C<br>TITLE | Section<br>PL. 1.6 THK.<br>ISMC 199<br>L50x50x6<br>Flat 3Thk.<br>100/ Rod<br>L50x50x6<br>Flat 3Thk.<br>100/ Rod<br>L50x50x6<br>ER :<br>CENT<br>M/s. V<br>JECT :<br>Gl/<br>E: | Width 1600 900 900 900 900 900 900 900 900 900 900 900 900 900 900 900 900 900 900 | Length<br>1000<br>800<br>625<br>1500<br>40<br>200<br>1600<br>JP GA<br>UALIT<br>PER IN<br>ER IN | Item Qty.<br>(All Marks)<br>1<br>2<br>4<br>2<br>1<br>6<br>2<br>Grand To<br>S LIMITE<br>Y SERV<br>STALLAT | Weight<br>Kge./M,M2<br>12.56<br>9.20<br>4.50<br>4.50<br>0.94<br>0.62<br>4.50<br>0.94<br>0.62<br>4.50<br>0.94<br>0.62<br>4.50<br>0.94<br>0.62<br>1.00<br>CAD | Weight           In Kgs.           20.10           14.72           11.25           13.50           0.03           0.74           14.40           74.74 | E |