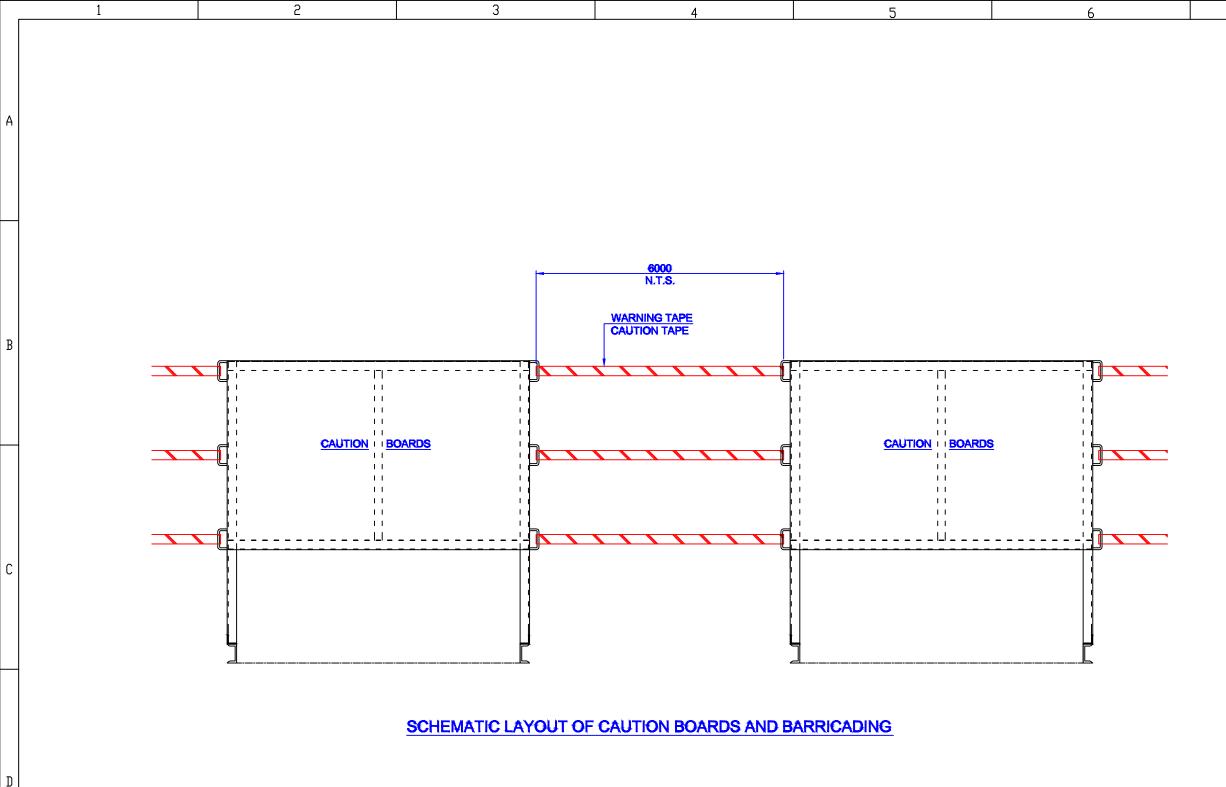

|                                                                                                                                                                                     | D |
| PROJECT :<br>TITLE : TYPICAL U<br>CR:<br>SCALE 1:10<br>DRC NO                                                                                                                                                                                                                            | GAS LIMITED ALITY SERVICES PVT. LTD. R INSTALLATION WORKS NDERGROUND CABLE OSSING DETAILS CAD A3 10-03-24 REV-0                                                                     | E |



| 1 | 2 | 3 | 4 | 5 | 6 |
|---|---|---|---|---|---|

Εl

| 7                                             | 8                                                                           |   |
|-----------------------------------------------|-----------------------------------------------------------------------------|---|
|                                               | MM UNLESS NOTED OTHERWISE,<br>SIONS ONLY, DO NOT SCALE THE                  | A |
|                                               |                                                                             | В |
|                                               |                                                                             | С |
|                                               |