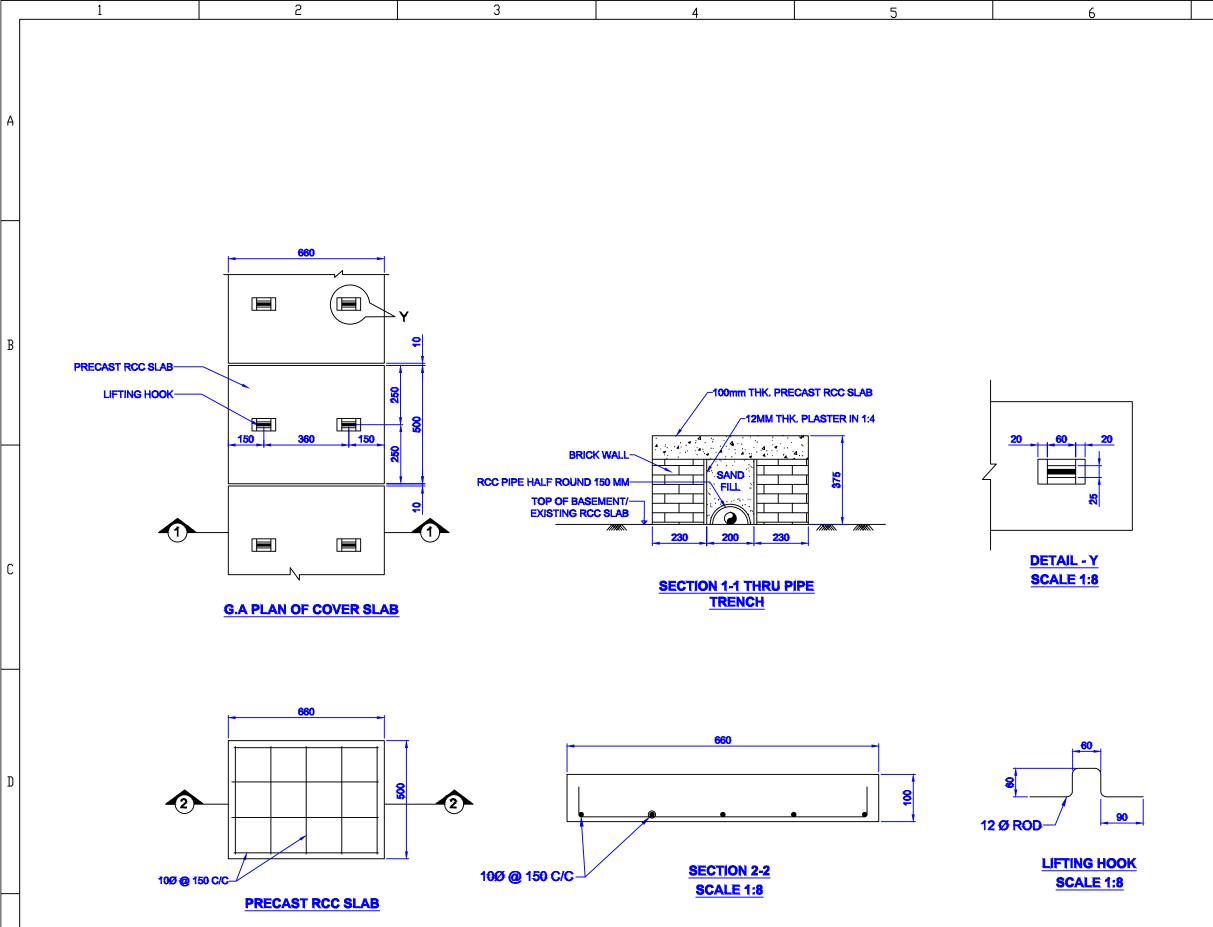

1 2 3 4 5 6

Ε

| 7                                               | 8                                                                                                                    |
|-------------------------------------------------|----------------------------------------------------------------------------------------------------------------------|
|                                                 | IN MM UNLESS NOTED OTHERWISE,<br>MENSIONS ONLY, DO NOT SCALE THE                                                     |
|                                                 | Ε                                                                                                                    |
|                                                 | C                                                                                                                    |
|                                                 | I                                                                                                                    |
| PMC<br>PROJECT :<br>GI/COPF<br>TITLE : TYPICAI  | UP GAS LIMITED<br>QUALITY SERVICES PVT. LTD.<br>PER INSTALLATION WORKS<br>L BRICK WALL TRENCH<br>0.375 X 0.66 X 1.0) |
| SCALE DATE CADIFUL<br>1:10 DATE CADIFUL<br>DATE | E CAD A3                                                                                                             |
| DRG. NO. C2110                                  | 036-10-03-35 REV-0                                                                                                   |
| 7                                               | 8                                                                                                                    |