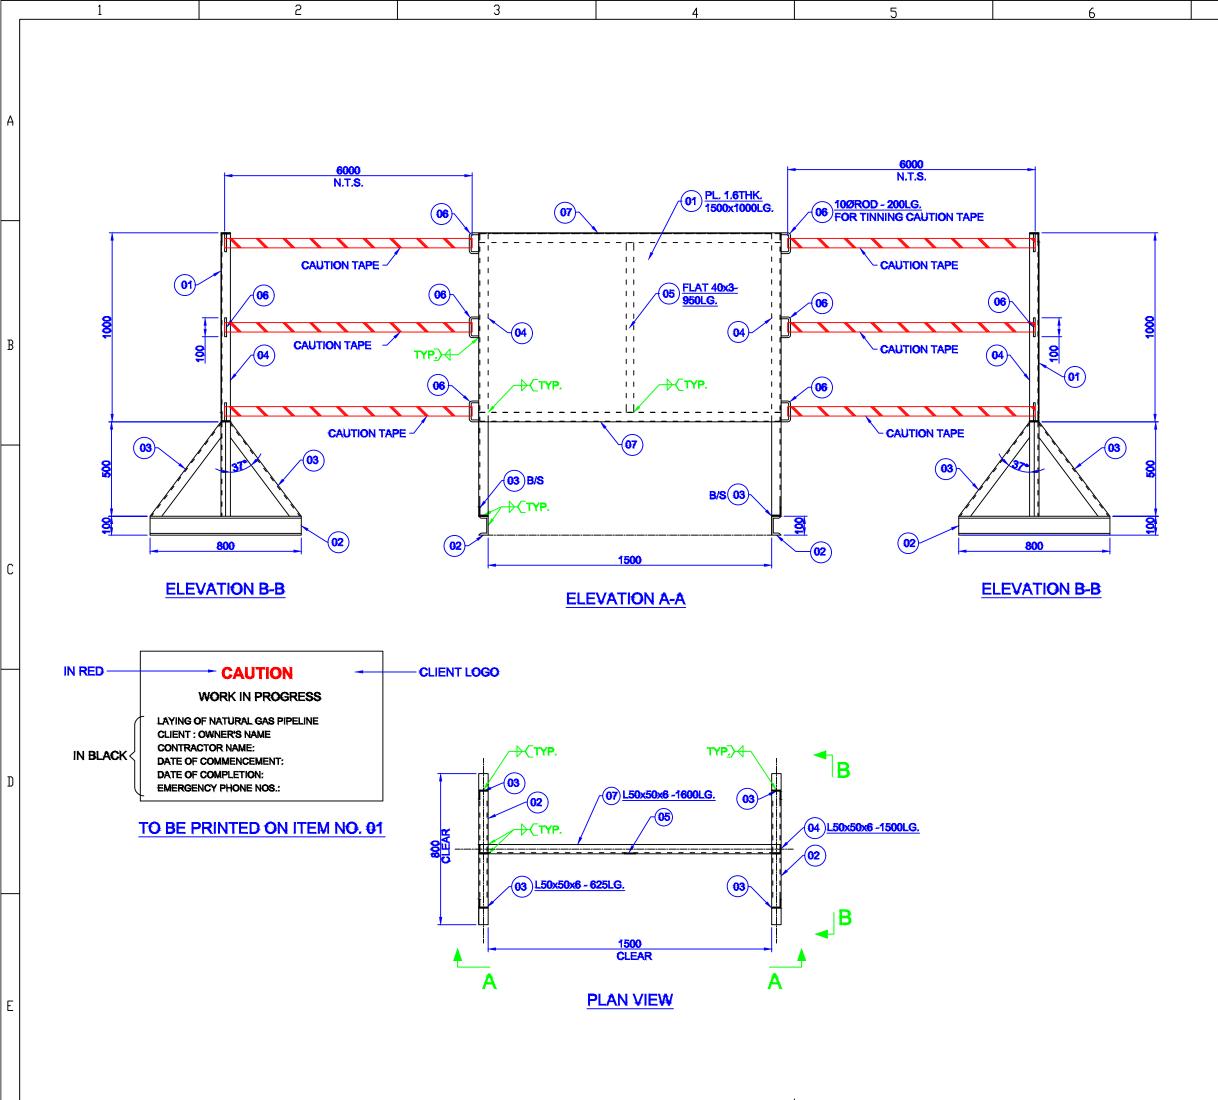

| В |
|                                               |                                                                             | С |
|                                               |                                                                             | D |
| PMC<br>M/s. VCS QU/<br>PROJECT :<br>GI/COPPEF | P GAS LIMITED<br>ALITY SERVICES PVT. LTD.<br>R INSTALLATION WORKS<br>CADING | E |
| SCALE DATE CADIFILE:<br>1:10 DATE DATE        | CAD A3                                                                      |   |
| DRG. NO. C211036-                             | -10-03-26 REV-0                                                             |   |
| 7                                             | 8                                                                           |   |



| 1 2 3 4 5 | 6 |
|-----------|---|

|             |                                                                  |                                                                                                                | en dim                                                               |                                                          | NLESS NG<br>S ONLY. D                                         |                                                                              | HERWISE.                                                                   | A |
|-------------|------------------------------------------------------------------|----------------------------------------------------------------------------------------------------------------|----------------