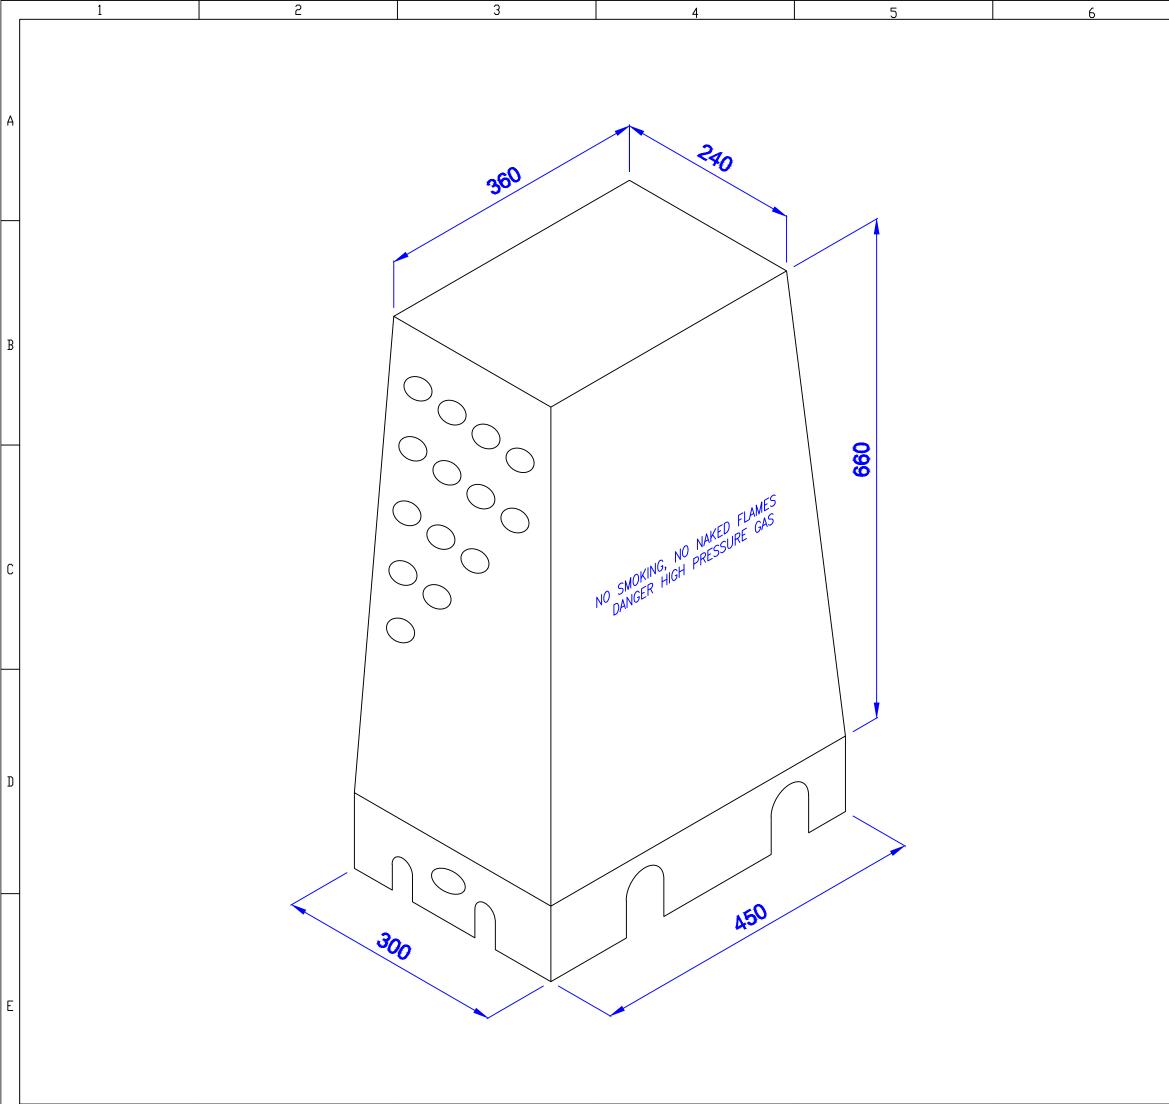

NOTES:-1. ALL DIMENSIONS ARE IN MM UNLESS OTHERWISE SPECIFIED. 2. FOLLOW WRITTEN DIMENSIONS ONLY DO NOT SCALE. CLIENT: Ø, CENTRAL UP GAS LIMITED PMC: M/s. VCS QUALITY SERVICES PVT. LTD. PROJECT: **GI/COPPER INSTALLATION WORKS** TITLE PLATE MARKER CAD FILE: DATE A3 ALE:-NTS DRG. NO. 1007-10-03-28 REV-0