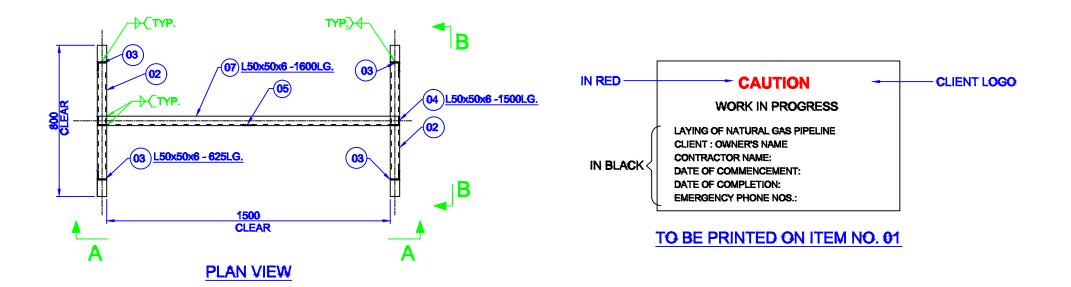

| 1 | 2 | 3 | 4 | 5 | 6 |
|---|---|---|---|---|---|

|                                                                                             | /                                                                                                                                                                            |                                                                                    |                                                                                                |                                                                                                          | 8                                                                                                                                                           |                                                                                                                                                        | _ |
|---------------------------------------------------------------------------------------------|------------------------------------------------------------------------------------------------------------------------------------------------------------------------------|------------------------------------------------------------------------------------|------------------------------------------------------------------------------------------------|----------------------------------------------------------------------------------------------------------|-------------------------------------------------------------------------------------------------------------------------------------------------------------|--------------------------------------------------------------------------------------------------------------------------------------------------------|---|
| NOT                                                                                         | ES:-                                                                                                                                                                         |                                                                                    |                                                                                                |                                                                                                          |                                                                                                                                                             |                                                                                                                                                        |   |
| 2. FO                                                                                       | L DIMENSION:<br>LLOW WRITTE<br>AWINGS,                                                                                                                                       |                                                                                    |                                                                                                |                                                                                                          |                                                                                                                                                             |                                                                                                                                                        | A |
|                                                                                             |                                                                                                                                                                              |                                                                                    |                                                                                                |                                                                                                          |                                                                                                                                                             |                                                                                                                                                        |   |
|                                                                                             |                                                                                                                                                                              |                                                                                    |                                                                                                |                                                                                                          |                                                                                                                                                             |                                                                                                                                                        | В |
|                                                                                             |                                                                                                                                                                              |                                                                                    |                                                                                                |                                                                                                          |                                                                                                                                                             |                                                                                                                                                        |   |
|                                                                                             |                                                                                                                                                                              |                                                                                    |                                                                                                |                                                                                                          |                                                                                                                                                             |                                                                                                                                                        |   |
|                                                                                             | В                                                                                                                                                                            | ILL (                                                                              | OF M                                                                                           | ATER                                                                                                     | IAL                                                                                                                                                         |                                                                                                                                                        | c |
| ltern                                                                                       |                                                                                                                                                                              |                                                                                    |                                                                                                |                                                                                                          |                                                                                                                                                             | Total                                                                                                                                                  | С |
| litem<br>Mkd.                                                                               | B                                                                                                                                                                            |                                                                                    | DF M                                                                                           | item Qty.                                                                                                | Weight                                                                                                                                                      | Weight                                                                                                                                                 | С |
| Mkd.                                                                                        | Section                                                                                                                                                                      | Width                                                                              | Length                                                                                         | item Qty.<br>(All Marks)                                                                                 | Weight<br>Kgs./M_M2                                                                                                                                         | Weight<br>In Kgs.                                                                                                                                      | С |
| Mkd.<br>1.                                                                                  | Section<br>PL. 1.6 THK.                                                                                                                                                      | Width                                                                              | Length                                                                                         | Item Qty.<br>(All Marks)<br>1                                                                            | Weight<br>Kgs./M,M2<br>12.56                                                                                                                                | Weight<br>In Kgs.<br>20.10                                                                                                                             | c |
| Mkd.                                                                                        | Section                                                                                                                                                                      | Width                                                                              | Length                                                                                         | item Qty.<br>(All Marks)                                                                                 | Weight<br>Kgs./M_M2                                                                                                                                         | Weight<br>In Kgs.                                                                                                                                      | C |
| Mkd.<br>1.<br>2.                                                                            | Section<br>PL. 1.6 THK.<br>ISMC 199                                                                                                                                          | Width<br>1600                                                                      | Length<br>1000<br>800                                                                          | Item Qty.<br>(All Marks)<br>1<br>2                                                                       | Weight<br>Kgs./M,M2<br>12.56<br>9.20                                                                                                                        | Weight           In Kgs.           20.10           14.72                                                                                               |   |
| Mkd.<br>1.<br>2.<br>3.                                                                      | Section<br>PL. 1.6 THK.<br>ISMC 100<br>L50x50x6                                                                                                                              | Width<br>1600                                                                      | Length<br>1000<br>800<br>625                                                                   | item Qty.<br>(All Marke)<br>1<br>2<br>4                                                                  | Weight<br>Kgs./M.M2<br>12.56<br>9.20<br>4.50                                                                                                                | Weight<br>In Kgs.<br>20.10<br>14.72<br>11.25                                                                                                           | C |
| Mkd.<br>1.<br>2.<br>3.<br>4.                                                                | Section<br>PL. 1.6 THK.<br>ISMC 100<br>L50x50x6<br>L50x50x6                                                                                                                  | Width<br>1600<br><br>                                                              | Length<br>1000<br>800<br>625<br>1500                                                           | Item Qty.<br>(All Marke)<br>1<br>2<br>4<br>2                                                             | Weight<br>Kgs./M,M2<br>12.56<br>9.20<br>4.50<br>4.50                                                                                                        | Weight           In Kgs.           20.10           14.72           11.25           13.50                                                               |   |
| Mkd.<br>1.<br>2.<br>3.<br>4.<br>5.                                                          | Section<br>PL. 1.6 THK.<br>ISMC 100<br>L50x50x6<br>L50x50x6<br>Flat 3Thk.                                                                                                    | Width<br>1600<br><br>                                                              | Length<br>1000<br>800<br>625<br>1500<br>40                                                     | Item Qty.<br>(All Marks)<br>1<br>2<br>4<br>2<br>1                                                        | Weight<br>Kgs./M,M2<br>12.56<br>9.20<br>4.50<br>4.50<br>0.94                                                                                                | Weight           In Kgs.           20.10           14.72           11.25           13.50           0.03                                                |   |
| Mkd.<br>1.<br>2.<br>3.<br>4.<br>5.<br>6.                                                    | Section PL. 1.6 THK. ISMC 100 L50x50x6 L50x50x6 Flat 3Thk. 10Ø Rod                                                                                                           | Width<br>1600<br><br>                                                              | Length<br>1000<br>800<br>625<br>1500<br>40<br>200                                              | Item Qty.<br>(All Marks)<br>1<br>2<br>4<br>2<br>1<br>1<br>6                                              | Weight<br>Kge./M,M2<br>12.56<br>9.20<br>4.50<br>4.50<br>0.94<br>0.62<br>4.50                                                                                | Weight           In Kgs.           20.10           14.72           11.25           13.50           0.03           0.74           14.40                 |   |
| Mkd.<br>1.<br>2.<br>3.<br>4.<br>5.<br>6.<br>7.<br>OWN                                       | Section<br>PL. 1.6 THK.<br>ISMC 199<br>L50x50x6<br>Flat 3Thk.<br>10Ø Rod<br>L50x50x6<br>ER :<br>CENT                                                                         | Width 1600 900 900                                                                 | Length 1000 800 625 1500 40 200 1600                                                           | ltem Qty.<br>(All Marks)<br>1<br>2<br>4<br>2<br>1<br>1<br>6<br>2                                         | Weight<br>Kge./M,M2<br>12.56<br>9.20<br>4.50<br>4.50<br>0.94<br>0.62<br>4.50<br>otal (Kg)                                                                   | Weight           In Kgs.           20.10           14.72           11.25           13.50           0.03           0.74           14.40                 |   |
| Mkd.<br>1.<br>2.<br>3.<br>4.<br>5.<br>6.<br>7.<br>OWN<br>C<br>PMC                           | Section<br>PL. 1.6 THK.<br>ISMC 100<br>L50x50x6<br>Flat 3Thk.<br>100/ Rod<br>L50x50x6<br>ER :<br>CENT<br>M/s. V<br>JECT :                                                    | Width 1600 900 RAL U /CS Q                                                         | Length<br>1000<br>800<br>625<br>1500<br>40<br>200<br>1600                                      | Item Qty.<br>(All Marks)<br>1<br>2<br>4<br>2<br>1<br>6<br>2<br>Grand To<br>S LIMITE                      | Weight<br>Kge./M,M2<br>12.56<br>9.20<br>4.50<br>4.50<br>0.94<br>0.62<br>4.50<br>otal (Kg)<br>ED                                                             | Weight           In Kgs.           20.10           14.72           11.25           13.50           0.03           0.74           14.40           74.74 |   |
| Mkd.<br>1.<br>2.<br>3.<br>4.<br>5.<br>6.<br>7.<br>OWN<br>C<br>PMC                           | Section<br>PL. 1.6 THK.<br>ISMC 100<br>L50x50x6<br>Flat 3Thk.<br>100/Rod<br>L50x50x6<br>Flat 3Thk.<br>100/Rod<br>L50x50x6<br>ER :<br>CENT<br>M/s. V<br>JECT :<br>Gl          | Width 1600 900 RAL U /CS Q                                                         | Length<br>1000<br>800<br>625<br>1500<br>40<br>200<br>1600<br>JP GA                             | Item Qty.<br>(All Marke)<br>1<br>2<br>4<br>2<br>1<br>6<br>2<br>Grand Ta<br>S LIMITE                      | Weight<br>Kge./M,M2<br>12.56<br>9.20<br>4.50<br>4.50<br>0.94<br>0.62<br>4.50<br>otal (Kg)<br>ED<br>ICES P                                                   | Weight           In Kgs.           20.10           14.72           11.25           13.50           0.03           0.74           14.40           74.74 |   |
| Mkd.<br>1.<br>2.<br>3.<br>4.<br>5.<br>6.<br>7.<br>OWN<br>C<br>PMC<br>C<br>PRO               | Section<br>PL. 1.6 THK.<br>ISMC 100<br>L50x50x6<br>Flat 3Thk.<br>100/ Rod<br>L50x50x6<br>ER :<br>CENT<br>M/s. V<br>JECT :<br>GI/<br>ET :                                     | Width 1600 900 RAL U /CS Q                                                         | Length<br>1000<br>800<br>625<br>1500<br>40<br>200<br>1600<br>JP GA                             | Item Qty.<br>(All Marks)<br>1<br>2<br>4<br>2<br>1<br>6<br>2<br>Grand To<br>S LIMITE<br>Y SERV<br>STALLAT | Weight<br>Kge./M,M2<br>12.56<br>9.20<br>4.50<br>4.50<br>0.94<br>0.62<br>4.50<br>otal (Kg)<br>ED<br>ICES P                                                   | Weight           In Kgs.           20.10           14.72           11.25           13.50           0.03           0.74           14.40           74.74 | E |
| Mkd.<br>1.<br>2.<br>3.<br>4.<br>5.<br>6.<br>7.<br>0WN<br>C<br>PMC<br>C<br>PMC<br>C<br>TITLE | Section<br>PL. 1.6 THK.<br>ISMC 199<br>L50x50x6<br>Flat 3Thk.<br>100/ Rod<br>L50x50x6<br>Flat 3Thk.<br>100/ Rod<br>L50x50x6<br>ER :<br>CENT<br>M/s. V<br>JECT :<br>Gl/<br>E: | Width 1600 900 900 900 900 900 900 900 900 900 900 900 900 900 900 900 900 900 900 | Length<br>1000<br>800<br>625<br>1500<br>40<br>200<br>1600<br>JP GA<br>UALIT<br>PER IN<br>ER IN | Item Qty.<br>(All Marks)<br>1<br>2<br>4<br>2<br>1<br>6<br>2<br>Grand To<br>S LIMITE<br>Y SERV<br>STALLAT | Weight<br>Kge./M,M2<br>12.56<br>9.20<br>4.50<br>4.50<br>0.94<br>0.62<br>4.50<br>0.94<br>0.62<br>4.50<br>0.94<br>0.62<br>4.50<br>0.94<br>0.62<br>1.00<br>CAD | Weight           In Kgs.           20.10           14.72           11.25           13.50           0.03           0.74           14.40           74.74 | E |