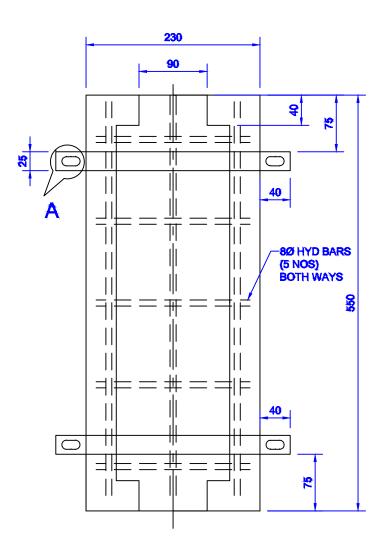

## **ISOMETRIC VIEW**

DETAIL-A SCALE 1:1

| 1 | 2 | 3 | 4 | 5 | 6 |
|---|---|---|---|---|---|

| / 8                                                                                                                                                                                                                                                                                                                               |   |
|-----------------------------------------------------------------------------------------------------------------------------------------------------------------------------------------------------------------------------------------------------------------------------------------------------------------------------------|---|
| <ul> <li>NOTES:-</li> <li>1. ALL DIMENSIONS ARE IN MM UNLESS NOTED OTHERWISE.</li> <li>2. FOLLOW WRITTEN DIMENSIONS ONLY. DO NOT SCALE THE DRAWING.</li> <li>3. GRADE OF CONCRETE SHALL BE M25.</li> <li>4. REINFORCEMENT IS HYD. TO IS:1786.</li> <li>5. CONCRETE SLEEVE TO BE CLAMPED TO WALL WITH 10Ø ANCHOR BOLTS.</li> </ul> | A |
|                                                                                                                                                                                                                                                                                                                                   | В |
|                                                                                                                                                                                                                                                                                                                                   | С |
|                                                                                                                                                                                                                                                                                                                                   | D |
| OWNER :<br>CENTRAL UP GAS LIMITED<br>PMC<br>M/s. VCS QUALITY SERVICES PVT. LTD.<br>PROJECT :<br>GI/COPPER INSTALLATION WORKS<br>TITLE :<br>HALF ROUND CONCRETE SLEEVE                                                                                                                                                             | E |
|                                                                                                                                                                                                                                                                                                                                   |   |
|                                                                                                                                                                                                                                                                                                                                   |   |
| C211030-10-03-3311EV-0                                                                                                                                                                                                                                                                                                            |   |
| 7 8                                                                                                                                                                                                                                                                                                                               |   |