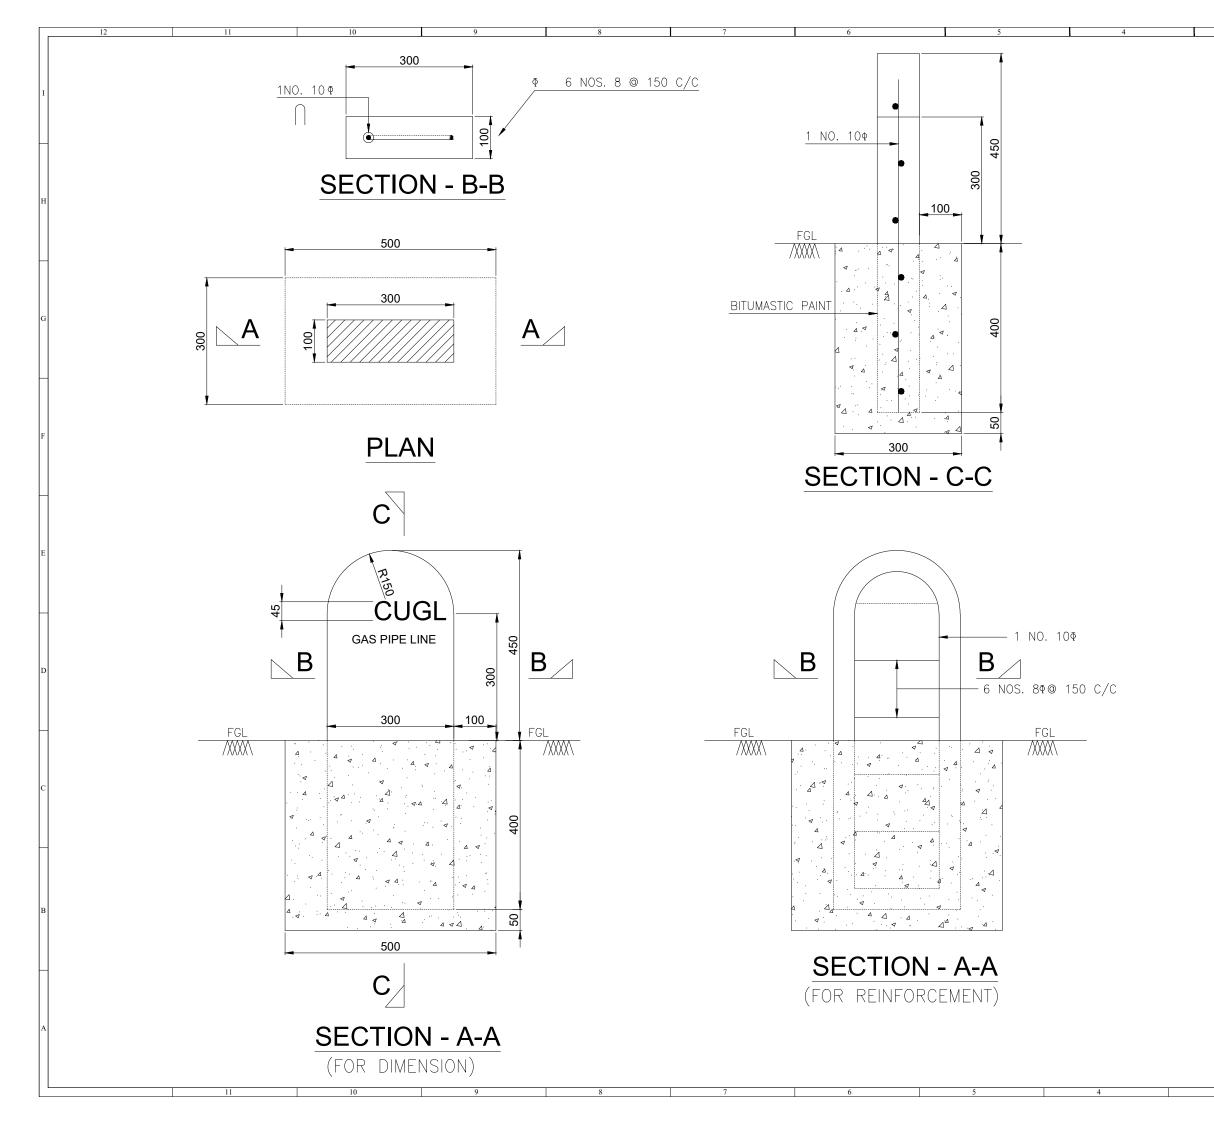

IT<br>PER IN<br>DARD 8 | 2<br>1<br>6<br>2<br>Grand To<br>S LIMITE<br>Y SERV<br>STALLAT | 4.50<br>0.94<br>0.62<br>4.50<br>otal (Kg)<br>ED                              | 13.50<br>0.03<br>0.74<br>14.40<br>74.74<br>VT. LTD.<br>DRKS<br>EMENT       | - |
| P<br>P<br>T | 3.<br>4.<br>5.<br>6.<br>7.<br>7.<br>WWN<br>WWN<br>WC<br>WC<br>WC | L50x50x6<br>Flat 3Thk.<br>100 Rod<br>L50x50x6<br>ER :<br>CENT<br>M/s. V<br>JECT :<br>GI,<br>E: CAUTI<br>CAUTI  | <br>900<br><br><br>RAL U<br>/CS Q<br>/COPP<br>ION BC<br>IN G<br>IN G | 40<br>200<br>1600<br>JP GA<br>UALIT<br>PER IN:<br>DARD 8 | 2<br>1<br>6<br>2<br>Grand To<br>S LIMITE<br>Y SERV<br>STALLAT | 4.50<br>0.94<br>0.62<br>4.50<br>otal (Kg)<br>ED<br>ICES P<br>ION WO<br>RRANG | 13.50<br>0.03<br>0.74<br>14.40<br>74.74<br>VT. LTD.<br>DRKS<br>EMENT<br>DN | - |



|                      | 3     |                          |       | 2         |         |        | 1      |         |   |
|----------------------|-------|--------------------------|-------|-----------|---------|--------|--------|---------|---|
| NO                   | TES   | :                        |       |           |         |        |        |         |   |
|                      |       | IENSIONS A               |       |           | FSS O   |        | NICE   |         |   |
| SPE                  | CIFI  | ED.                      |       |           |         |        |        |         | I |
|                      | LOW   | WRITTEN D<br>G.          | DIMEN | NSIONS (  | ONLY. D | o NO   | T SCAL | E THE   |   |
| 3. CLE               |       | OVER TO M                | AIN F