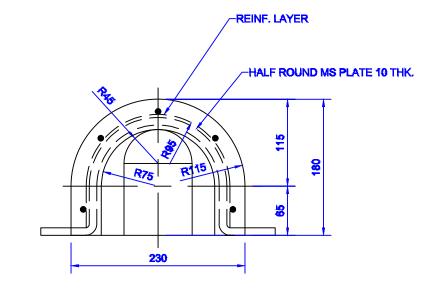

## **ISOMETRIC VIEW**

DETAIL-A SCALE 1:1

| 1 | 2 | 3 | 4 | 5 | 6 |
|---|---|---|---|---|---|

| / 8                                                                                                                                                                                                                                                                                                                               |   |
|-----------------------------------------------------------------------------------------------------------------------------------------------------------------------------------------------------------------------------------------------------------------------------------------------------------------------------------|---|
| <ul> <li>NOTES:-</li> <li>1. ALL DIMENSIONS ARE IN MM UNLESS NOTED OTHERWISE.</li> <li>2. FOLLOW WRITTEN DIMENSIONS ONLY. DO NOT SCALE THE DRAWING.</li> <li>3. GRADE OF CONCRETE SHALL BE M25.</li> <li>4. REINFORCEMENT IS HYD. TO IS:1786.</li> <li>5. CONCRETE SLEEVE TO BE CLAMPED TO WALL WITH 10Ø ANCHOR BOLTS.</li> </ul> | A |
|                                                                                                                                                                                                                                                                                                                                   | В |
|                                                                                                                                                                                                                                                                                                                                   | С |
|                                                                                                                                                                                                                                                                                                                                   | D |
| OWNER :<br>CENTRAL UP GAS LIMITED<br>PMC<br>M/s. VCS QUALITY SERVICES PVT. LTD.<br>PROJECT :<br>GI/COPPER INSTALLATION WORKS<br>TITLE :<br>HALF ROUND CONCRETE SLEEVE                                                                                                                                                             | E |
|                                                                                                                                                                                                                                                                                                                                   |   |
|                                                                                                                                                                                                                                                                                                                                   |   |
| C211030-10-03-3311EV-0                                                                                                                                                                                                                                                                                                            |   |
| 7 8                                                                                                                                                                                                                                                                                                                               |   |