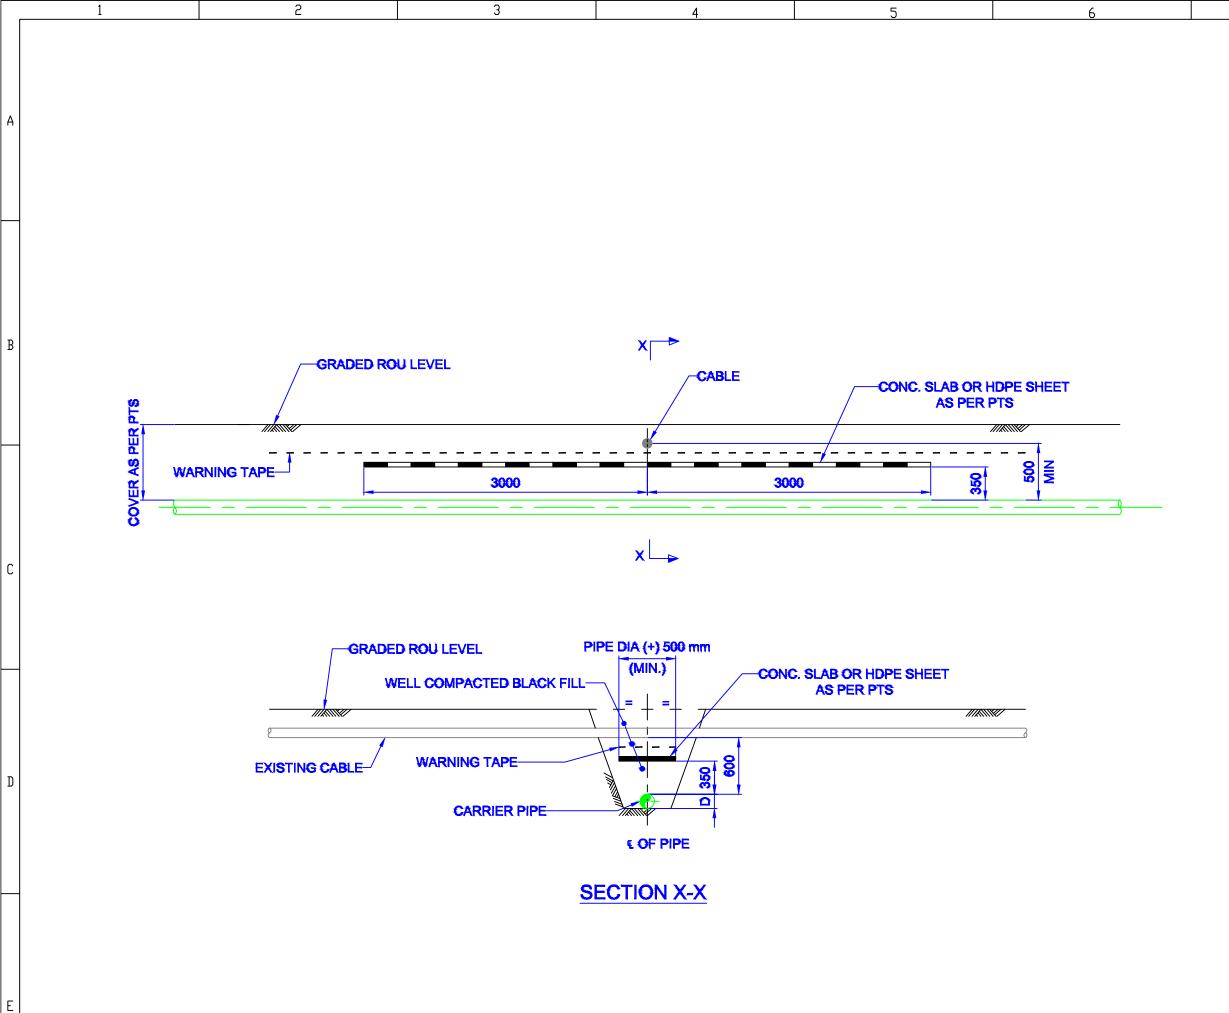

Ε

**TYPICAL SECTION** 

| 1 | 2 | 3 | 4 | 5 | 6   |
|---|---|---|---|---|-----|
| - | E | 0 |   | 0 | U V |

| 7                                                                                                                                               | 8                                                                                                                                                                             |   |
|-------------------------------------------------------------------------------------------------------------------------------------------------|-------------------------------------------------------------------------------------------------------------------------------------------------------------------------------|---|
| NOTES:-                                                                                                                                         |                                                                                                                                                                               |   |
|                                                                                                                                                 | MM UNLESS NOTED OTHERWISE,<br>SIONS ONLY, DO NOT SCALE THE                                                                                                                    |   |
|                                                                                                                                                 | NG SHALL BE RESTORED TO<br>THE ENTIRE SATISFACTION OF<br>DAUTHORITIES HAVING                                                                                                  | A |
| REQUIREMENTS.                                                                                                                                   |                                                                                                                                                                               |   |
|                                                                                                                                                 | I BETWEEN PIPELINE AND THE<br>BE AS CLOSE TO 90° AS POSSIBLE<br>AN 30°.                                                                                                       |   |
| RESPECT TO SURVEY DE<br>CROSSING AND PREPARE<br>INDIVIDUAL CROSSING TA<br>CLIENT'S APPROVAL BEFO<br>CONSTRUCTION.<br>7. THE CASING PIPE SHALL E | RIFY THE ACTUAL DIMENSION WITH<br>TAILS OF EACH ROAD / HIGHWAY<br>E DETAILED DRAWINGS FOR<br>KE ENGINEER-IN-CHARGE AND<br>ORE COMMENCEMENT OF<br>BE OF SIZE MAINTAINED AS PER |   |
| T.S. FOR PE LAYING.                                                                                                                             |                                                                                                                                                                               | В |
|                                                                                                                                                 |                                                                                                                                                                               |   |
|                                                                                                                                                 |                                                                                                                                                                               |   |
|                                                                                                                                                 | -                                                                                                                                                                             |   |
|                                                                                                                                                 |                                                                                                                                                                               | С |
|                                                                                                                                                 |                                                                                                                                                                               |   |
|                                                                                                                                                 |                                                                                                                                                                               | D |
|                                                                                                                                                 |                                                                                                                                                                               |   |
| OWNER :                                                                                                                                         | GAS LIMITED                                                                                                                                                                   |   |
| PMC<br>M/s. VCS QUA                                                                                                                             | ALITY SERVICES PVT. LTD.                                                                                                                                                      |   |
| PROJECT :<br>GI/COPPEF                                                                                                                          | R INSTALLATION WORKS                                                                                                                                                          | E |
|                                                                                                                                                 | GHWAY CASED CROSSING<br>DR MDPE PINE                                                                                                                                          |   |
| SCALE DATE CAD FILE:<br>1:10 DATE                                                                                                               | CAD A3                                                                                                                                                                        |   |
| DRG. NO. C211036-                                                                                                                               | -10-04-23 REV-0                                                                                                                                                               |   |
| 7                                                                                                                                               | 8                                                                                                                                                                             |   |