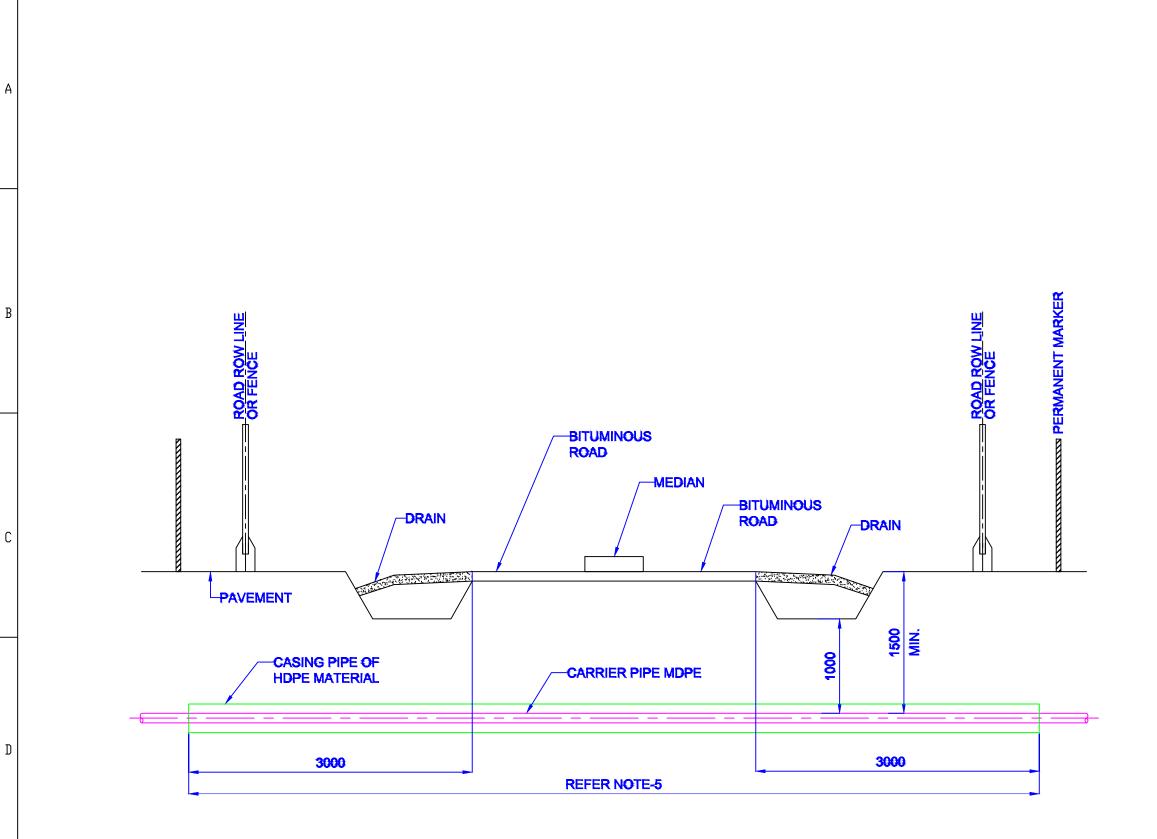

Ε

**TYPICAL SECTION** 

| 1 | 2 | 3 | 4 | 5 | 6   |
|---|---|---|---|---|-----|
| - | E | 0 |   | 0 | U V |

| 7                                                                                                                                               | 8                                                                                                                                                                             |   |
|-------------------------------------------------------------------------------------------------------------------------------------------------|-------------------------------------------------------------------------------------------------------------------------------------------------------------------------------|---|
| NOTES:-                                                                                                                                         |                                                                                                                                                                               |   |
|                                                                                                                                                 | MM UNLESS NOTED OTHERWISE,<br>SIONS ONLY, DO NOT SCALE THE                                                                                                                    |   |
|                                                                                                                                                 | NG SHALL BE RESTORED TO<br>THE ENTIRE SATISFACTION OF<br>DAUTHORITIES HAVING                                                                                                  | A |
| REQUIREMENTS.                                                                                                                                   |                                                                                                                                                                               |   |
|                                                                                                                                                 | I BETWEEN PIPELINE AND THE<br>BE AS CLOSE TO 90° AS POSSIBLE<br>AN 30°.                                                                                                       |   |
| RESPECT TO SURVEY DE<br>CROSSING AND PREPARE<br>INDIVIDUAL CROSSING TA<br>CLIENT'S APPROVAL BEFO<br>CONSTRUCTION.<br>7. THE CASING PIPE SHALL E | RIFY THE ACTUAL DIMENSION WITH<br>TAILS OF EACH ROAD / HIGHWAY<br>E DETAILED DRAWINGS FOR<br>KE ENGINEER-IN-CHARGE AND<br>ORE COMMENCEMENT OF<br>BE OF SIZE MAINTAINED AS PER |   |
| T.S. FOR PE LAYING.                                                                                                                             |                                                                                                                                                                               | В |
|                                                                                                                                                 |                                                                                                                                                                               |   |
|                                                                                                                                                 |                                                                                                                                                                               |   |
|                                                                                                                                                 | -                                                                                                                                                                             |   |
|                                                                                                                                                 |                                                                                                                                                                               | С |
|                                                                                                                                                 |                                                                                                                                                                               |   |
|                                                                                                                                                 |                                                                                                                                                                               | D |
|                                                                                                                                                 |                                                                                                                                                                               |   |
| OWNER :                                                                                                                                         | GAS LIMITED                                                                                                                                                                   |   |
| PMC<br>M/s. VCS QUA                                                                                                                             | ALITY SERVICES PVT. LTD.                                                                                                                                                      |   |
| PROJECT :<br>GI/COPPEF                                                                                                                          | R INSTALLATION WORKS                                                                                                                                                          | E |
|                                                                                                                                                 | GHWAY CASED CROSSING<br>DR MDPE PINE                                                                                                                                          |   |
| SCALE DATE CAD FILE:<br>1:10 DATE                                                                                                               | CAD A3                                                                                                                                                                        |   |
| DRG. NO. C211036-                                                                                                                               | -10-04-23 REV-0                                                                                                                                                               |   |
| 7                                                                                                                                               | 8                                                                                                                                                                             |   |