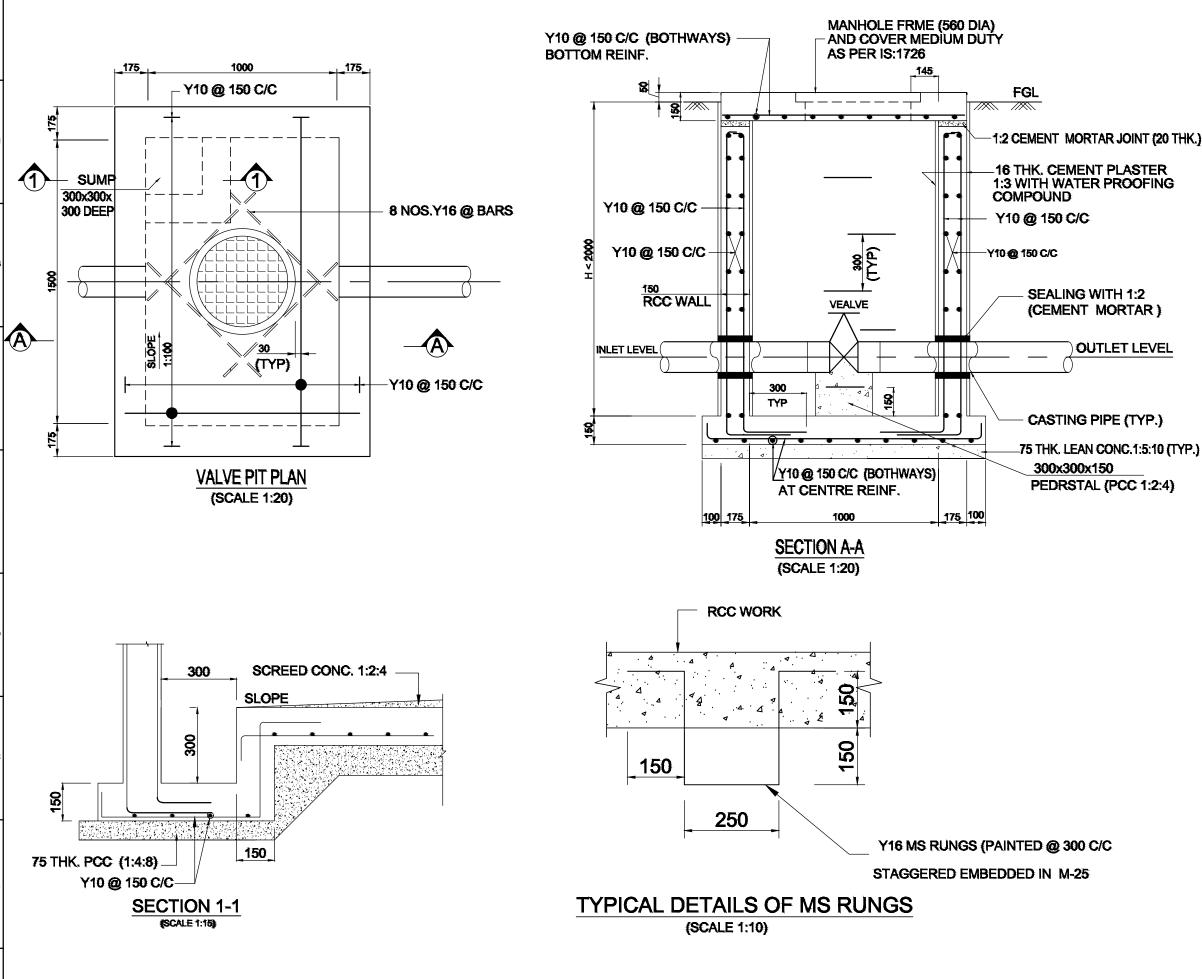

| RVICES PVT. LTI       |
| PROJECT:<br>GI/COPPER INSTALLA                                                                                                                                                                                       | TION WORKS            |
|                                                                                                                                                                                                                      |                       |
| TITLE: STANDARD DETAIL<br>VALVE CHAMBER (                                                                                                                                                                            |                       |



|                                                                                                                                                                                                                                                                                                                                                                             |   | <br>3                                                                            |                                                                | 2                                               |                         | 1                                           |         |   |
|---------------------------------------------------------------------------------------------------------------------------------------------